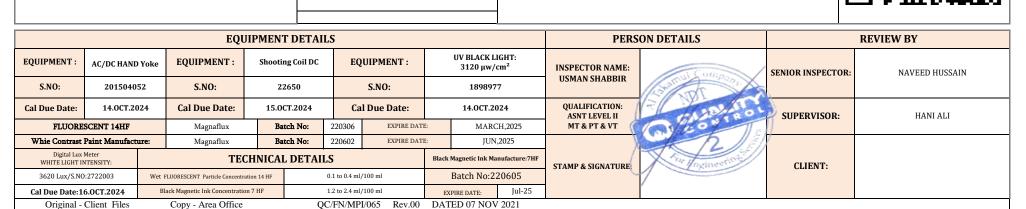

Body Magnetic Particle Inspection With A/C Hand Yoke , Black & White SAP: 100070127, B# 0002159533 Contrast ,(MPI Wet Flourocent inspection Thread & Body With UltraViolet Light)