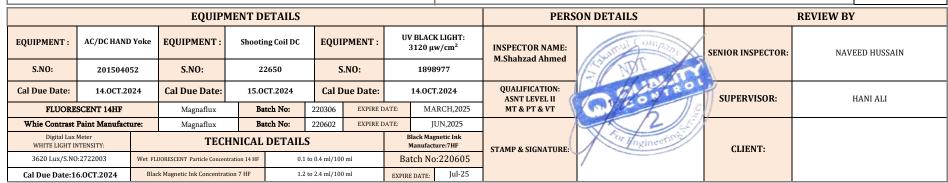

## Al TAKAMUL COMPANY FOR ENGINEERING TESTS AND PROFESSIONAL SAFETY LIMITED

Basra, North Rumaila, Quality Control Yard - Iraq

| CERTIFICATION OF VISUAL, THOROUGH EXAMINATON & MAGNETIC PARTICLE INSPECTION |                                                              |                               |                             |                                                                                                                |
|-----------------------------------------------------------------------------|--------------------------------------------------------------|-------------------------------|-----------------------------|----------------------------------------------------------------------------------------------------------------|
| Client:                                                                     | HALLIBURTON (HCT)                                            | Report No:                    | QC-24-06-HCT-2216           |                                                                                                                |
| Location:                                                                   | Burjesia Halliburton Camp Basra - Iraq (HCT)                 | Sheet:                        | 01 OF 01                    |                                                                                                                |
| Inspection Date:                                                            | Monday, June 24, 2024                                        | Next Inspection Date:         | Monday, December 23, 2024   |                                                                                                                |
| Type Of Inspection:                                                         | VISUAL , THOROUGH EXAMINATION & MAGNETIC PARTICLE INSPECTION | STANDARD:                     | DS-1 VOLUME-4 FIFTH EDITION |                                                                                                                |
|                                                                             |                                                              | HCT DOC:                      |                             | MAN-GL-HAL-HCT-900 REV NO.6.3                                                                                  |
|                                                                             |                                                              | UNIT DESCRIPTION:             |                             | LEAD CONE                                                                                                      |
|                                                                             |                                                              | IDENTIFICATION NUMBER:        |                             | M102895222, 59V961032, 0004720615-02                                                                           |
|                                                                             |                                                              | INSPECTION RESULT :           |                             |                                                                                                                |
|                                                                             |                                                              | VISUAL , THOROUGH EXAMINATION |                             | VISUAL & MAGNETIC PARTICLE INSPECTION ( M.P.I. ) HAD BEEN DONEON THE AVAILABLE AREAS FOR THE ABOVE DESCRIPTION |
|                                                                             |                                                              | MAGNETIC PARTICLE INSPECTION  |                             | Full Body areas inspected and found freedom from cracks and other defects                                      |
|                                                                             |                                                              | FINAL RESULTS                 |                             | THE ABOVE INSPECTED AREAS WAS ACCEPTED                                                                         |