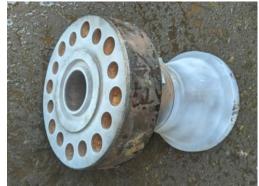

UNIT S/N: B3089830-1 INSPECTION RESULT: VISUAL & MAGNETIC PARTICLE INSPECTION (M.P.I.) HAD BEEN DONEON THE **VISUAL, THOROUGH EXAMINATION** AVAILABLE AREAS FOR THE ABOVE DESCRIPTION Avaliable critical areas inspected MAGNETIC PARTICLE INSPECTION and found free from cracks and other defects **FINAL RESULTS** THE ABOVE INSPECTED AREAS WAS ACCEPTED

COMMENT:

Magnetic Particle Inspection With A/C Hand Yoke, Black & White Contrast

Original - Client Files

Copy - Area Office

QC/FN/MPI/065 Rev.00 DATED 07 NOV 2021