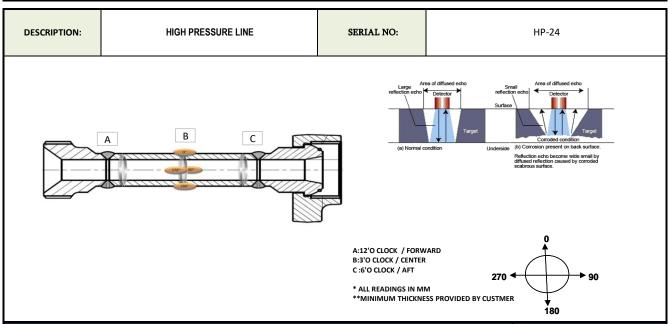

|       | MINIMUM THICKNESS |       |  |       |  |
|-------|-------------------|-------|--|-------|--|
| А     | В                 | С     |  |       |  |
| 18.53 | 18.28             | 18.50 |  |       |  |
| 18.46 | 18.47             | 18.28 |  | 14 MM |  |
| 18.32 | 18.39             | 1837  |  |       |  |
| 18.51 | 18.35             | 18.49 |  |       |  |

INSPECTION EVALUATION:

DURING ULTRASONIC THICKNESS MEASURMENT ALL THE READING ARE WITHIN THE TOLERANCE AND ACCEPTED.

COMMENTS:

THE ABOVE MENTIONED ITEM MINIMUM WALL THICKNESS PROVIDED BY CUSTOMER, ALL READING MEASURE IN MILLIMETER.