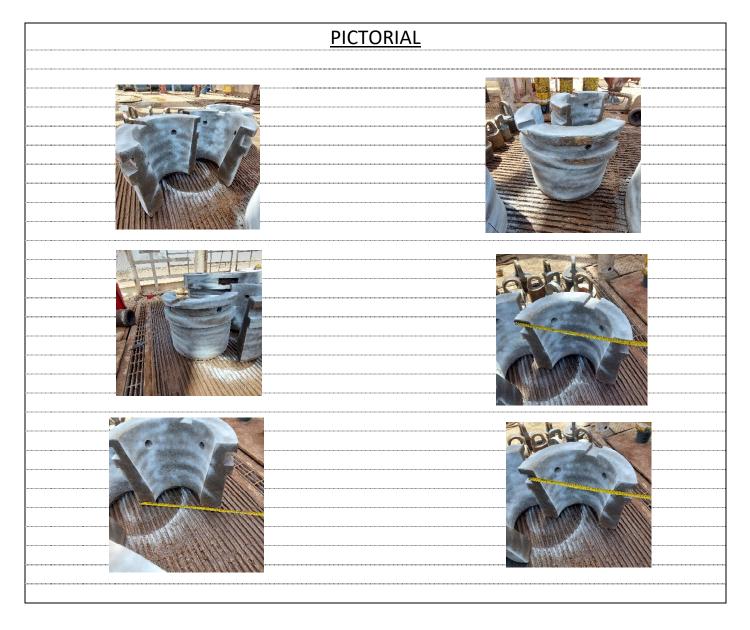

Remarks: CAT IV Inspection Was Carried Out on INSERT BUSHING BOWL and Found Accepted at The Time of Inspection.

|                                                                    | INSERT BUSHING BOWL CAT                             | IV INSPECTION REPO         | RT            |             |
|--------------------------------------------------------------------|-----------------------------------------------------|----------------------------|---------------|-------------|
| Customer:                                                          | Daqing Drilling Company                             | Date of inspection:        | 07-05-2024    |             |
| Rig Name:                                                          | Rig (DQ 1202)                                       | Report No:                 | QC-DQ-04-24-  | 0138-29-15  |
| Type of Inspection:                                                | CAT IV Inspection.                                  | Specification:             | API RP 7L     |             |
| Γ                                                                  |                                                     |                            |               |             |
|                                                                    | PROCED                                              | DURE                       |               |             |
|                                                                    |                                                     |                            |               |             |
|                                                                    |                                                     |                            |               |             |
| - The Produc                                                       | cts Have Been Inspected and Found                   | d Them Conformable to      | Relevant      |             |
|                                                                    |                                                     |                            |               |             |
|                                                                    | as equipped with GAOYOU HUAXING                     | Machinery Co., Ltd MA      | STER BUSH     | ING with    |
| following                                                          | specification                                       |                            |               |             |
|                                                                    |                                                     |                            |               |             |
|                                                                    | BUSHING was found partly stripped                   | down /assembled cond       | lition for    |             |
| CAT IV Ins                                                         |                                                     |                            |               |             |
| 1- Visually Check for Any Damage Wear DistortionEtch.              |                                                     |                            |               | Performed   |
| 2- Check Marking of Serial Number.                                 |                                                     |                            |               | Performed   |
| 3- Clean the Weld Area from Any Rust Painting Using Grinder Brush. |                                                     |                            |               | Performed   |
|                                                                    |                                                     |                            |               | Performed   |
| 5- Visual Exar                                                     | 5- Visual Examination for Critical Area Perfor      |                            |               | Performed   |
| 6- Apply White                                                     | 6- Apply White Contrast for Weld Area. Performed    |                            |               |             |
| 7- Apply White                                                     | 7- Apply White Contrast for Critical Area. Performe |                            |               |             |
| 8- Perform MF                                                      |                                                     |                            |               | Performed   |
|                                                                    |                                                     |                            | Performed     |             |
|                                                                    |                                                     |                            |               |             |
|                                                                    |                                                     |                            |               |             |
|                                                                    |                                                     |                            |               |             |
|                                                                    | PROCEL                                              | DURE                       |               |             |
| ** Visual And N                                                    | IPI Was Carried Out on The Availa                   | ble Welding and Critica    | l Areas of Th | e INSERT    |
|                                                                    | BUSHING BOWL and Found S                            | Satisfactory for Further L | Jse.          |             |
|                                                                    |                                                     | Τ                          |               |             |
| ** CAT IV Inspe                                                    | ection Was Carried Out on INSERT                    | <b>BUSHING BOWL and</b>    | Found Accep   | oted at The |
|                                                                    | Time of Ins                                         | pection.                   |               |             |
|                                                                    |                                                     |                            |               |             |
|                                                                    |                                                     |                            |               |             |
|                                                                    |                                                     |                            |               |             |
|                                                                    |                                                     |                            |               |             |
|                                                                    |                                                     |                            |               |             |