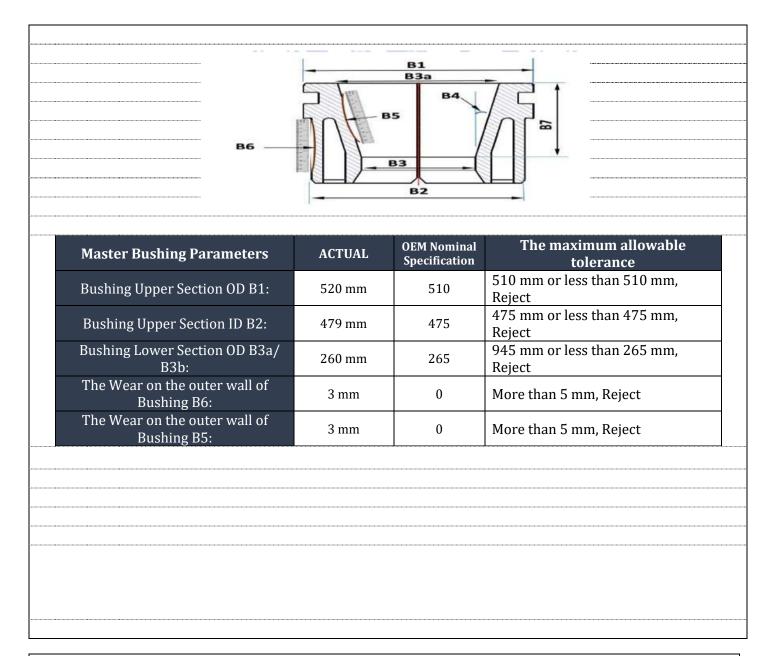

| <u>PROCEDURE</u>               |                                                     |  |  |
|--------------------------------|-----------------------------------------------------|--|--|
|                                |                                                     |  |  |
|                                |                                                     |  |  |
|                                |                                                     |  |  |
|                                |                                                     |  |  |
|                                |                                                     |  |  |
| The Rig Was Equipped with GAOY | OU HUAXING Machinery Co., LTD (INSERT BUSHING BOWL) |  |  |
|                                |                                                     |  |  |
|                                |                                                     |  |  |
| QTY:                           | 2 (set)                                             |  |  |
|                                | MASTER BUSHING                                      |  |  |
| SN:                            | 2246                                                |  |  |
| Manufacture:                   | GAOYOU HUAXING Machinery Co .,Ltd                   |  |  |
|                                |                                                     |  |  |
| Ref Standard:                  | API RP 7L / OEM Recommendation                      |  |  |
| NEXT EXAMINATION:              | After 06 Month                                      |  |  |
|                                |                                                     |  |  |
|                                |                                                     |  |  |
|                                |                                                     |  |  |
|                                |                                                     |  |  |
|                                |                                                     |  |  |
|                                |                                                     |  |  |
|                                |                                                     |  |  |
|                                |                                                     |  |  |
|                                |                                                     |  |  |

Remarks: CAT IV Inspection Was Carried Out on INSERT BUSHING BOWL and Found Accepted at The Time of Inspection.

|                                                                    | INSERT BUSHING BOWL CAT                             | IV INSPECTION REPO         | RT            |             |
|--------------------------------------------------------------------|-----------------------------------------------------|----------------------------|---------------|-------------|
| Customer:                                                          | Daqing Drilling Company                             | Date of inspection:        | 07-05-2024    |             |
| Rig Name:                                                          | Rig (DQ 1202)                                       | Report No:                 | QC-DQ-04-24-  | 0138-29-15  |
| Type of Inspection:                                                | CAT IV Inspection.                                  | Specification:             | API RP 7L     |             |
| Γ                                                                  |                                                     |                            |               |             |
|                                                                    | PROCED                                              | DURE                       |               |             |
|                                                                    |                                                     |                            |               |             |
|                                                                    |                                                     |                            |               |             |
| - The Produc                                                       | cts Have Been Inspected and Found                   | d Them Conformable to      | Relevant      |             |
|                                                                    |                                                     |                            |               |             |
|                                                                    | as equipped with GAOYOU HUAXING                     | Machinery Co., Ltd MA      | STER BUSH     | ING with    |
| following                                                          | specification                                       |                            |               |             |
|                                                                    |                                                     |                            |               |             |
|                                                                    | BUSHING was found partly stripped                   | down /assembled cond       | lition for    |             |
| CAT IV Ins                                                         |                                                     |                            |               |             |
| 1- Visually Check for Any Damage Wear DistortionEtch.              |                                                     |                            |               | Performed   |
| 2- Check Marking of Serial Number.                                 |                                                     |                            |               | Performed   |
| 3- Clean the Weld Area from Any Rust Painting Using Grinder Brush. |                                                     |                            |               | Performed   |
|                                                                    |                                                     |                            |               | Performed   |
| 5- Visual Exar                                                     | 5- Visual Examination for Critical Area Perfor      |                            |               | Performed   |
| 6- Apply White                                                     | 6- Apply White Contrast for Weld Area. Performed    |                            |               |             |
| 7- Apply White                                                     | 7- Apply White Contrast for Critical Area. Performe |                            |               |             |
| 8- Perform MF                                                      |                                                     |                            |               | Performed   |
|                                                                    |                                                     |                            | Performed     |             |
|                                                                    |                                                     |                            |               |             |
|                                                                    |                                                     |                            |               |             |
|                                                                    |                                                     |                            |               |             |
|                                                                    | PROCEL                                              | DURE                       |               |             |
| ** Visual And N                                                    | IPI Was Carried Out on The Availa                   | ble Welding and Critica    | l Areas of Th | e INSERT    |
|                                                                    | BUSHING BOWL and Found S                            | Satisfactory for Further L | Jse.          |             |
|                                                                    |                                                     | Τ                          |               |             |
| ** CAT IV Inspe                                                    | ection Was Carried Out on INSERT                    | <b>BUSHING BOWL and</b>    | Found Accep   | oted at The |
|                                                                    | Time of Ins                                         | pection.                   |               |             |
|                                                                    |                                                     |                            |               |             |
|                                                                    |                                                     |                            |               |             |
|                                                                    |                                                     |                            |               |             |
|                                                                    |                                                     |                            |               |             |
|                                                                    |                                                     |                            |               |             |