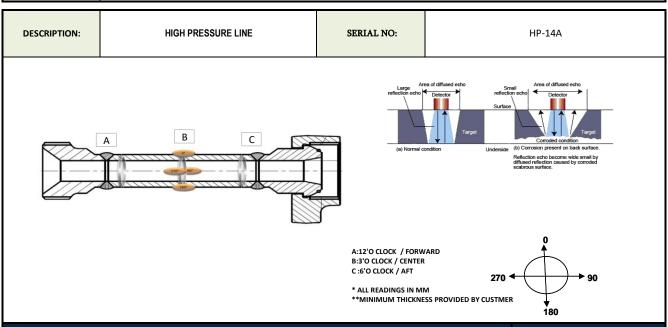

|       | MINIMUM THICKNESS |       |  |           |
|-------|-------------------|-------|--|-----------|
| A     | В                 | С     |  |           |
| 18.32 | 18.36             | 18.43 |  |           |
| 18.21 | 18.39             | 18.48 |  | 14 MM     |
| 18.38 | 18.28             | 18.51 |  | 14 101101 |
| 18.41 | 18.23             | 18.35 |  |           |

INSPECTION EVALUATION:

DURING ULTRASONIC THICKNESS MEASURMENT ALL THE READING ARE WITHIN THE TOLERANCE AND ACCEPTED.

COMMENTS:

THE ABOVE MENTIONED ITEM MINIMUM WALL THICKNESS PROVIDED BY CUSTOMER, ALL READING MEASURE IN MILLIMETER.