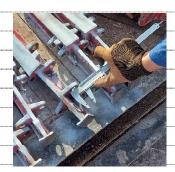

- HAND SLIPS DRILL COLLAR 6 3/4" -8 1/4" was found partly stripped down /assembled condition for CAT IV Inspection.
- Performed 1- Visually Check for Any Damage Wear Distortion ......Etch. Performed
- 2- Check Marking of Serial Number.
- 3- Clean the Weld Area from Any Rust Painting Using Grinder Brush. Performed
- 4- Visual Examination for Weld Area.
- Performed 5- Visual Examination for Critical Area Performed
- 6- Apply White Contrast for Weld Area.
- Performed 7- Apply White Contrast for Critical Area. Performed
- 8- Perform MPI Using Permanent Magnet and Black Ink.
- 9- MPI Interpretation API RP 7L Acceptance Criteria. Performed

#### **PROCEDURE**

- \*\* Visual And MPI Was Carried Out on The Available Welding and Critical Areas of the (HAND SLIPS DRILL PIPE 6 3/4" -8 1/4") and Found Satisfactory for Further Use.
- \*\* CAT IV Inspection Was Carried Out on (HAND SLIPS DRILL PIPE 6 3/4" -8 1/4") and Found Accepted at The Time of Inspection.