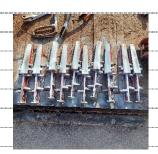

- HAND SLIPS DRILL COLLAR 6 3/4" -8 1/4" was found partly stripped down /assembled condition for CAT IV Inspection.
- Performed 1- Visually Check for Any Damage Wear Distortion ......Etch. Performed
- 2- Check Marking of Serial Number.
- 3- Clean the Weld Area from Any Rust Painting Using Grinder Brush. Performed
- 4- Visual Examination for Weld Area.
- Performed 5- Visual Examination for Critical Area Performed
- 6- Apply White Contrast for Weld Area.
- Performed 7- Apply White Contrast for Critical Area. Performed
- 8- Perform MPI Using Permanent Magnet and Black Ink.
- 9- MPI Interpretation API RP 7L Acceptance Criteria. Performed

#### **PROCEDURE**

- \*\* Visual And MPI Was Carried Out on The Available Welding and Critical Areas of the (HAND SLIPS DRILL PIPE 6 3/4" -8 1/4") and Found Satisfactory for Further Use.
- \*\* CAT IV Inspection Was Carried Out on (HAND SLIPS DRILL PIPE 6 3/4" -8 1/4") and Found Accepted at The Time of Inspection.