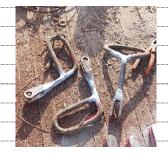

- HAND SLIPS DRILL COLLAR 6 3/4" -8 1/4" was found partly stripped down /assembled condition for CAT IV Inspection.
- Performed 1- Visually Check for Any Damage Wear Distortion ......Etch. Performed
- 2- Check Marking of Serial Number.
- 3- Clean the Weld Area from Any Rust Painting Using Grinder Brush. Performed
- 4- Visual Examination for Weld Area.
- Performed 5- Visual Examination for Critical Area Performed
- 6- Apply White Contrast for Weld Area.
- Performed 7- Apply White Contrast for Critical Area. Performed
- 8- Perform MPI Using Permanent Magnet and Black Ink.
- 9- MPI Interpretation API RP 7L Acceptance Criteria. Performed

#### **PROCEDURE**

- \*\* Visual And MPI Was Carried Out on The Available Welding and Critical Areas of the (HAND SLIPS DRILL PIPE 6 3/4" -8 1/4") and Found Satisfactory for Further Use.
- \*\* CAT IV Inspection Was Carried Out on (HAND SLIPS DRILL PIPE 6 3/4" -8 1/4") and Found Accepted at The Time of Inspection.