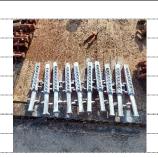

- HAND SLIPS DRILL COLLAR 6 3/4" -8 1/4" was found partly stripped down /assembled condition for CAT IV Inspection.
- Performed 1- Visually Check for Any Damage Wear Distortion ......Etch. Performed
- 2- Check Marking of Serial Number.
- 3- Clean the Weld Area from Any Rust Painting Using Grinder Brush. Performed
- 4- Visual Examination for Weld Area.
- Performed 5- Visual Examination for Critical Area Performed
- 6- Apply White Contrast for Weld Area.
- Performed 7- Apply White Contrast for Critical Area. Performed
- 8- Perform MPI Using Permanent Magnet and Black Ink.
- 9- MPI Interpretation API RP 7L Acceptance Criteria. Performed

#### **PROCEDURE**

- \*\* Visual And MPI Was Carried Out on The Available Welding and Critical Areas of the (HAND SLIPS DRILL PIPE 6 3/4" -8 1/4") and Found Satisfactory for Further Use.
- \*\* CAT IV Inspection Was Carried Out on (HAND SLIPS DRILL PIPE 6 3/4" -8 1/4") and Found Accepted at The Time of Inspection.