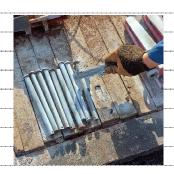

- HAND SLIPS DRILL COLLAR 6 3/4" -8 1/4" was found partly stripped down /assembled condition for CAT IV Inspection.
- Performed 1- Visually Check for Any Damage Wear Distortion ......Etch. Performed
- 2- Check Marking of Serial Number.
- 3- Clean the Weld Area from Any Rust Painting Using Grinder Brush. Performed
- 4- Visual Examination for Weld Area.
- Performed 5- Visual Examination for Critical Area Performed
- 6- Apply White Contrast for Weld Area.
- Performed 7- Apply White Contrast for Critical Area. Performed
- 8- Perform MPI Using Permanent Magnet and Black Ink.
- 9- MPI Interpretation API RP 7L Acceptance Criteria. Performed

#### **PROCEDURE**

- \*\* Visual And MPI Was Carried Out on The Available Welding and Critical Areas of the (HAND SLIPS DRILL PIPE 6 3/4" -8 1/4") and Found Satisfactory for Further Use.
- \*\* CAT IV Inspection Was Carried Out on (HAND SLIPS DRILL PIPE 6 3/4" -8 1/4") and Found Accepted at The Time of Inspection.