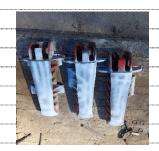

# **PICTORIAL**

Remarks:

CAT IV Inspection Was Carried Out on HAND SLIPS DRILL PIPE 4 1/2" and Found Accepted at The Time of Inspection.

Inspector:

**MOHAMED** 

Supervisor:

NAVEED HUSSIEN