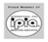

| Description                                              | Valued | OEM Valued | Result |
|----------------------------------------------------------|--------|------------|--------|
| The allowable Maximum wear on the outside surface of the | 1.1 mm | 1.6 mm     | Accept |
| slip.                                                    |        |            |        |
| The Maximum Pin Hole A Diameter                          | 23 mm  | 18mm       | Accept |
| The Minimum Pin A1 Diameter                              | 22 mm  | 13.5 mm    | Accept |
| The Maximum clearance between pin and hole               | 1 mm   | 3 mm       | Accept |
|                                                          |        |            |        |
|                                                          |        |            |        |
|                                                          |        |            |        |
|                                                          |        |            |        |
|                                                          |        |            |        |
|                                                          |        |            |        |
|                                                          |        |            |        |