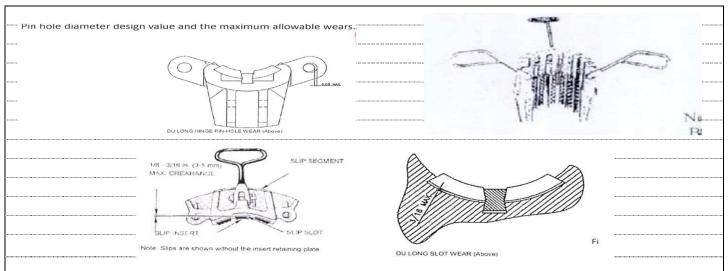

# **PICTORIAL**

Remarks:

CAT IV Inspection Was Carried Out on HAND SLIPS DRILL PIPE 4 1/2" and Found Accepted at The Time of Inspection.

Inspector:

**MOHAMED** 

Supervisor:

NAVEED HUSSIEN