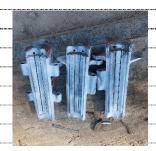

# **PICTORIAL**

Remarks:

CAT IV Inspection Was Carried Out on HAND SLIPS DRILL PIPE 4 1/2" and Found Accepted at The Time of Inspection.

Inspector:

**MOHAMED** 

Supervisor:

NAVEED HUSSIEN