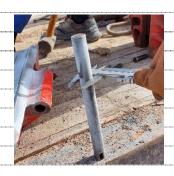

# **PICTORIAL**

Remarks:

CAT IV Inspection Was Carried Out on HAND SLIPS DRILL PIPE 4 1/2" and Found Accepted at The Time of Inspection.

Inspector:

**MOHAMED** 

Supervisor:

NAVEED HUSSIEN