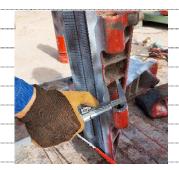

# **PICTORIAL**

Remarks:

CAT IV Inspection Was Carried Out on HAND SLIPS DRILL PIPE 4 1/2" and Found Accepted at The Time of Inspection.

Inspector:

**MOHAMED** 

Supervisor:

NAVEED HUSSIEN