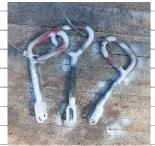

# **PICTORIAL**

Remarks:

CAT IV Inspection Was Carried Out on HAND SLIPS DRILL PIPE 4 1/2" and Found Accepted at The Time of Inspection.

Inspector:

**MOHAMED** 

Supervisor:

NAVEED HUSSIEN