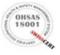

| Description                                              | Valued | OEM Valued | Result |
|----------------------------------------------------------|--------|------------|--------|
| The allowable Maximum wear on the outside surface of the | 1.1 mm | 1.6 mm     | Accept |
| slip.                                                    |        |            |        |
| The Maximum Pin Hole A Diameter                          | 23 mm  | 18mm       | Accept |
| The Minimum Pin A1 Diameter                              | 22 mm  | 13.5 mm    | Accept |
| The Maximum clearance between pin and hole               | 1 mm   | 3 mm       | Accept |
|                                                          |        |            |        |
|                                                          |        |            |        |
|                                                          |        |            |        |
|                                                          |        |            |        |
|                                                          |        |            |        |
|                                                          |        |            |        |
|                                                          |        |            |        |