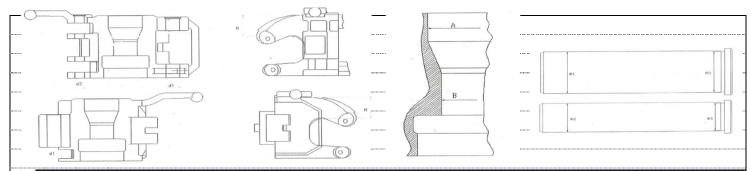

| DESCRIPTION         | ACTUAL   | OEM VALUES     |            | DECLUT |  |
|---------------------|----------|----------------|------------|--------|--|
| DESCRIPTION         | VALUE    | STANDARD VALUE | MIN. VALUE | RESULT |  |
| Lifting Ear (H)     | 127 mm   | Ø 128 mm       | 110 mm     | ACCEPT |  |
| Hinge Pin Hole (d1) | 67. mm   | Ø 68 mm        | Ø 62 mm    | ACCEPT |  |
| Latch Pin Hole (d2) | 47 mm    | Ø 48 mm        | Ø 42 mm    | ACCEPT |  |
| Hinge Pin (Ø1)      | 67 mm    | Ø 68 mm        | Ø 62 mm    | ACCEPT |  |
| Latch Pin (Ø2)      | 47.13 mm | Ø 48 mm        | Ø 42 mm    | ACCEPT |  |
|                     |          |                | L          |        |  |
|                     |          |                |            |        |  |
|                     |          |                |            |        |  |
|                     |          |                |            |        |  |
|                     |          |                |            |        |  |
|                     |          |                |            |        |  |