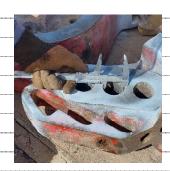

# **PICTORIAL**

Remarks:

CAT IV Inspection Was Carried Out on MANUAL TONG CASING 13 3/8"-30" and Found Accepted at The

Time of Inspection.

Inspector:

MOHAMED ABDA

Supervisor:

NAVEED HUSSIEN

| Description                                 | Valued   | OEM Valued             | Result |
|---------------------------------------------|----------|------------------------|--------|
| The pin diameter A                          | 50.21 mm | Min 49.90<br>Max 50.32 | Accept |
| The pin hole diameter A1                    | 50.10 mm |                        | Accept |
| The maximum allowable wear (A)              | 0.65 mm  | 0.89 mm                | Accept |
| The maximum allowable clearance related (B) | 0.63 mm  | 0.89 mm                | Accept |