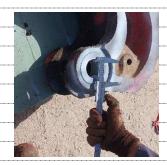

# **PICTORIAL**

Remarks:

CAT IV Inspection Was Carried Out on MANUAL TONG CASING 13 3/8"-30" and Found Accepted at The

Time of Inspection.

Inspector:

MOHAMED ABDA

Supervisor:

NAVEED HUSSIEN