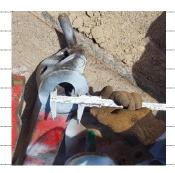

# **PICTORIAL**

Remarks:

CAT IV Inspection Was Carried Out on MANUAL TONG CASING 13 3/8"-30" and Found Accepted at The Time of Inspection.

Inspector:

MOHAMED ABDA

Supervisor:

NAVEED HUSSIEN

| Description                                 | Valued   | OEM Valued             | Result |
|---------------------------------------------|----------|------------------------|--------|
| The pin diameter A                          | 50.21 mm | Min 49.90<br>Max 50.32 | Accept |
| The pin hole diameter A1                    | 50.10 mm |                        | Accept |
| The maximum allowable wear (A)              | 0.65 mm  | 0.89 mm                | Accept |
| The maximum allowable clearance related (B) | 0.63 mm  | 0.89 mm                | Accept |