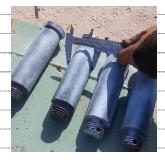

# **PICTORIAL**

Remarks:

CAT IV Inspection Was Carried Out on MANUAL TONG CASING 13 3/8"-30" and Found Accepted at The

Time of Inspection.

Inspector:

MOHAMED ABDA

Supervisor:

NAVEED HUSSIEN