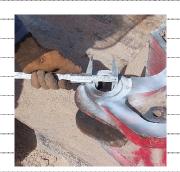

# **PICTORIAL**

Remarks:

CAT IV Inspection Was Carried Out on MANUAL TONG CASING 13 3/8"-30" and Found Accepted at The

Time of Inspection.

Inspector:

MOHAMED ABDA

Supervisor:

NAVEED HUSSIEN

| Description                                 | Valued   | OEM Valued             | Result |
|---------------------------------------------|----------|------------------------|--------|
| The pin diameter A                          | 50.21 mm | Min 49.90<br>Max 50.32 | Accept |
| The pin hole diameter A1                    | 50.10 mm |                        | Accept |
| The maximum allowable wear (A)              | 0.65 mm  | 0.89 mm                | Accept |
| The maximum allowable clearance related (B) | 0.63 mm  | 0.89 mm                | Accept |