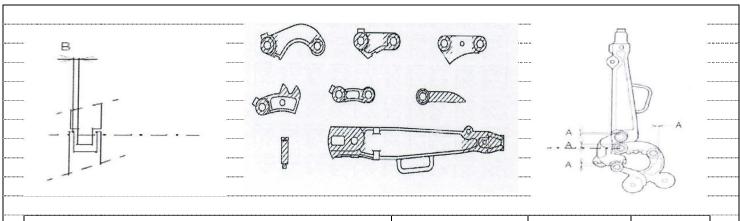

| Description                                 | Valued   | OEM Valued             | Result |
|---------------------------------------------|----------|------------------------|--------|
| The pin diameter A                          | 50.21 mm | Min 49.90<br>Max 50.32 | Accept |
| The pin hole diameter A1                    | 50.10 mm |                        | Accept |
| The maximum allowable wear (A)              | 0.65 mm  | 0.89 mm                | Accept |
| The maximum allowable clearance related (B) | 0.63 mm  | 0.89 mm                | Accept |

# **PICTORIAL**

Remarks:

CAT IV Inspection Was Carried Out on MANUAL TONG CASING 13 3/8"-30" and Found Accepted at The

Time of Inspection.

Inspector:

MOHAMED ABDA

Supervisor:

NAVEED HUSSIEN