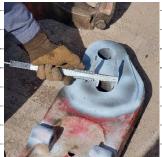

| Description                                 | Valued   | OEM Valued             | Result |
|---------------------------------------------|----------|------------------------|--------|
| The pin diameter A                          | 50.21 mm | Min 49.90<br>Max 50.32 | Accept |
| The pin hole diameter A1                    | 50.10 mm |                        | Accept |
| The maximum allowable wear (A)              | 0.65 mm  | 0.89 mm                | Accept |
| The maximum allowable clearance related (B) | 0.63 mm  | 0.89 mm                | Accept |