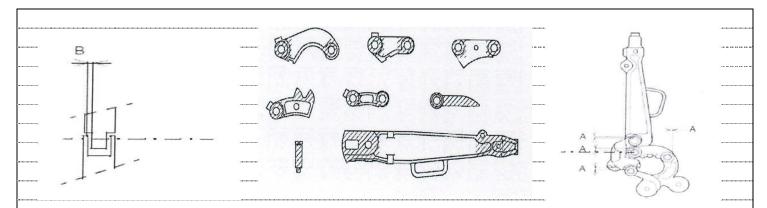

|   | Description                                | Valued   | <b>OEM</b> Valued | Result    |
|---|--------------------------------------------|----------|-------------------|-----------|
|   | The pip diameter A                         | 50.22    | Min 49.90         | 1.0.0.001 |
|   | The pin diameter A                         | 50.23 mm | Max 50.32         | Accept    |
|   | The pin hole diameter A1                   | 50.10    | mm                | Accept    |
|   | The maximum allowable wear (A)             | 0.67 mm  | 0.89 mm           | Accept    |
| т | he maximum allowable clearance related (B) | 0.65 mm  | 0.89 mm           | Accept    |
|   |                                            |          |                   |           |
|   | · · · · · · · · · · · · · · · · · · ·      |          |                   |           |
|   |                                            |          |                   |           |
|   |                                            |          |                   |           |
|   |                                            |          |                   |           |
|   |                                            |          |                   |           |
|   |                                            |          |                   |           |
|   |                                            |          |                   |           |
|   |                                            |          |                   |           |