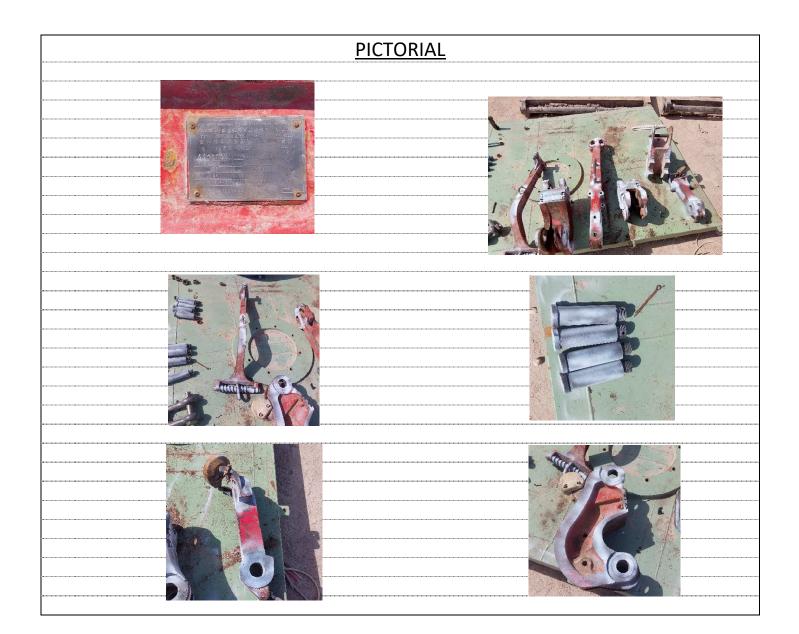

| MANUAL TONG Q4"-17" CA                   | T IV INSPECTION REPORT                   |
|------------------------------------------|------------------------------------------|
| <i>Customer:</i> Daging Drilling Company | Date of inspection: 06-05-2024           |
| Rig Name: Rig (DQ 1202)                  | <i>Report No:</i> QC-DQ-04-24-0138-29-05 |
| Type of Inspection: CAT IV Inspection.   | Specification: API RP 7L                 |
| PICTO                                    | RIAL                                     |
|                                          |                                          |
|                                          |                                          |
|                                          |                                          |