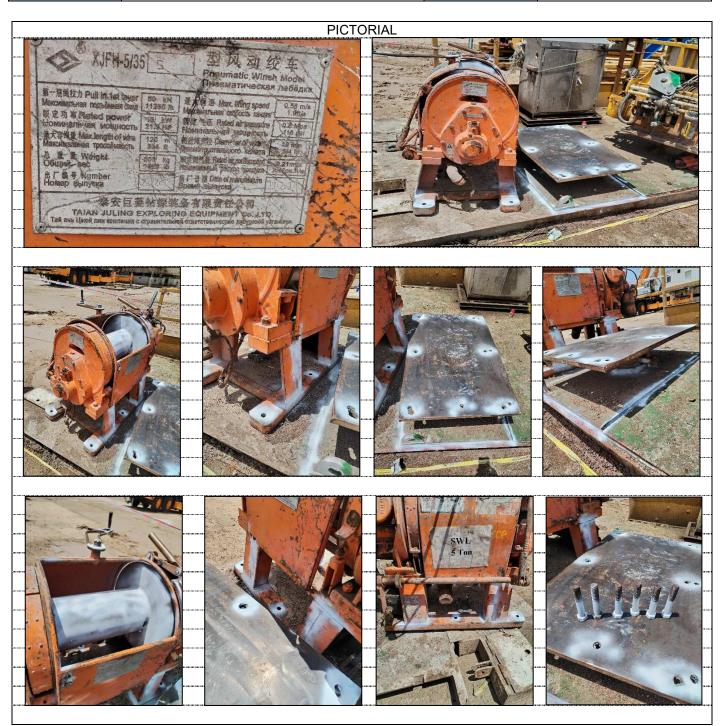

| 3                                                                                          | Q TIIS 012 Specification. AT THE OB ASTIVI E705                                                                           |  |  |  |
|--------------------------------------------------------------------------------------------|---------------------------------------------------------------------------------------------------------------------------|--|--|--|
| The Rig was Equipped with Air Winch with the following Specification:                      |                                                                                                                           |  |  |  |
| Equipment:                                                                                 | Air Winch                                                                                                                 |  |  |  |
| Manufacture:                                                                               | Taian juling Exploring Equipment Co., Ltd                                                                                 |  |  |  |
| SN:                                                                                        | 222287                                                                                                                    |  |  |  |
| Model:                                                                                     | XJFH-5/35 S                                                                                                               |  |  |  |
| Line Size:                                                                                 | 3/4 in –19 mm                                                                                                             |  |  |  |
| Total Weight:                                                                              | 600 KG                                                                                                                    |  |  |  |
| D.O.M:                                                                                     | 07/2012                                                                                                                   |  |  |  |
| NEXT EXAMINATION:                                                                          | After 6 Manth                                                                                                             |  |  |  |
| PULL IN 1st LAYER:                                                                         | 50 KN                                                                                                                     |  |  |  |
|                                                                                            | een Inspected and Found Them Conformable to Relevant air UN wind line from the drum and inspect the line visually for any |  |  |  |
| kinks, broken lines & other damages                                                        |                                                                                                                           |  |  |  |
| Remove the winch from the foundat                                                          | ion plate or mounting brackets.                                                                                           |  |  |  |
| visually check all outside parts of the proper installation and damage all w               | e winch (including the spooling device and control valves) for the                                                        |  |  |  |
|                                                                                            | g points to the mounting bracket or plate bolts clamps area etc.                                                          |  |  |  |
| Checked the condition & details of the                                                     | ne manufacturer name plate.                                                                                               |  |  |  |
| Ensure the condition SWL is clearly n                                                      | narked.                                                                                                                   |  |  |  |
| Prepare and submit the inspection report.                                                  |                                                                                                                           |  |  |  |
|                                                                                            |                                                                                                                           |  |  |  |
| INSPECTION RESULT                                                                          |                                                                                                                           |  |  |  |
| ** Visual & MPI was carried out on the available welding and critical areas of (Air Winch) |                                                                                                                           |  |  |  |
| components and found satisfactory for further use.                                         |                                                                                                                           |  |  |  |
| ** CAT III Inspection Was Carried Out on Air Winch and Found Accepted at The Time of       |                                                                                                                           |  |  |  |
| Inspection.                                                                                |                                                                                                                           |  |  |  |
|                                                                                            |                                                                                                                           |  |  |  |
|                                                                                            |                                                                                                                           |  |  |  |