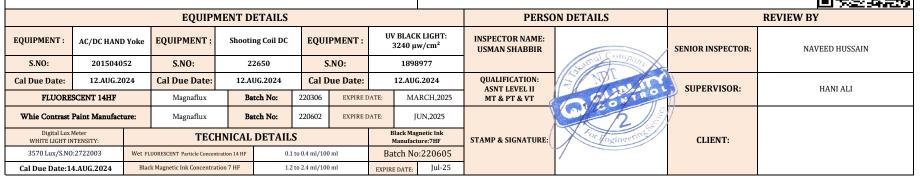

## Al TAKAMUL COMPANY FOR ENGINEERING TESTS AND PROFESSIONAL SAFETY LIMITED

Basra, North Rumaila, Quality Control Yard - Iraq

| CERTIFICATION OF VISUAL, THOROUGH EXAMINATON & MAGNETIC PARTICLE INSPECTION |                                                              |                               |                                                                 |                                                                                                                |
|-----------------------------------------------------------------------------|--------------------------------------------------------------|-------------------------------|-----------------------------------------------------------------|----------------------------------------------------------------------------------------------------------------|
| Client:                                                                     | HALLIBURTON (TSS)                                            | Report No:                    | QC-24-MAY-TSS-NDT-0029                                          |                                                                                                                |
| Location:                                                                   | TSS YARD                                                     | JOB NO:                       | QC-24-05-TSS-001                                                |                                                                                                                |
| Inspection Date:                                                            | Sunday, May 5, 2024                                          | Next Inspection Date:         | Monday, November 4, 2024                                        |                                                                                                                |
| Type Of Inspection:                                                         | VISUAL , THOROUGH EXAMINATION & MAGNETIC PARTICLE INSPECTION | Specification:                | ASTM E709 & ASTM E 1444 (2016) ASME V Article 7 (2019) & API 6A |                                                                                                                |
|                                                                             |                                                              | UNIT DESCRIPTION:             |                                                                 | FLANGE 3 1/16" 15K X 3" 1502 WING                                                                              |
|                                                                             |                                                              | UNIT S/N:                     |                                                                 | WO 144242                                                                                                      |
|                                                                             |                                                              | INSPECTION RESULT :           |                                                                 |                                                                                                                |
|                                                                             |                                                              | VISUAL , THOROUGH EXAMINATION |                                                                 | VISUAL & MAGNETIC PARTICLE INSPECTION ( M.P.I. ) HAD BEEN DONEON THE AVAILABLE AREAS FOR THE ABOVE DESCRIPTION |