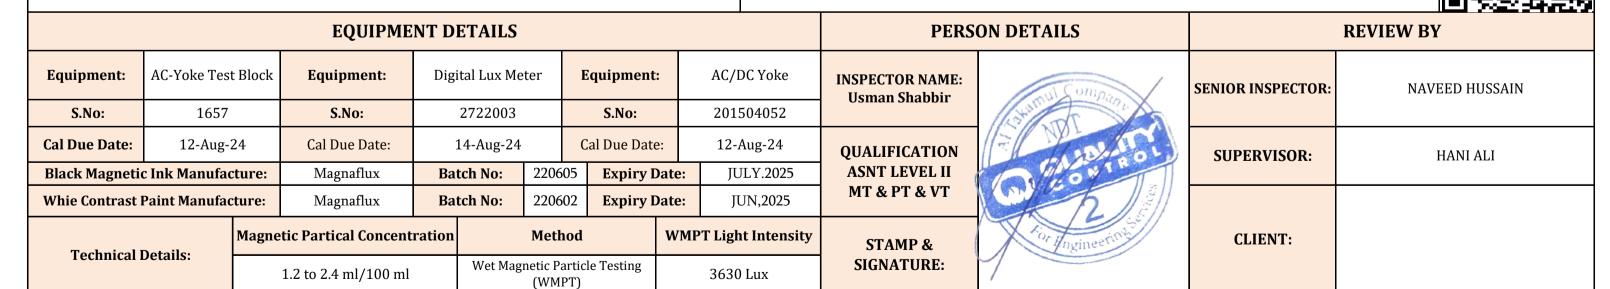

## CERTIFICATION OF VISUAL, THOROUGH EXAMINATON & MAGNETIC PARTICLE INSPECTION

| Client:             | HALLIBURTON (TSS)                                            | Report No:            | QC/24/HALL-TSS-MAY-024                                 |
|---------------------|--------------------------------------------------------------|-----------------------|--------------------------------------------------------|
| Location:           | TSS YARD                                                     | Job Number:           | QC-24/HALL-TSS-001                                     |
| Date:               | Thursday, May 2, 2024                                        | Next Inspection Date: | Friday, November 1, 2024                               |
| Type Of Inspection: | VISUAL , THOROUGH EXAMINATION & MAGNETIC PARTICLE INSPECTION | Specification:        | ASTM E709 & ASTM E 1444 (2016) ASME V Article 7 (2019) |

## **COMMENTS:**

(MPI Wet Fluorescent inspection Thread With UltraViolet Light)
Magnetic Particle Inspection With A/C Hand Yoke, Black & White Contrast

Original - Client Files

Copy - Area Office

QC/FN/MPI/065 Rev.00