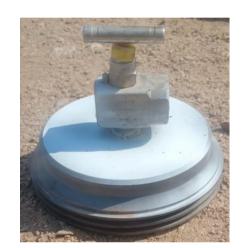

| UNIT DESCRIPTION:             | TEST PLUG: 1 1/2 NPTY X 3" 206 THREAD                                                                             |  |  |
|-------------------------------|-------------------------------------------------------------------------------------------------------------------|--|--|
| UNIT S/N:                     | 25661-C2                                                                                                          |  |  |
|                               | INSPECTION RESULT :                                                                                               |  |  |
| VISUAL , THOROUGH EXAMINATION | ON VISUAL & MAGNETIC PARTICLE INSPECTION ( M.P.I. ) HAD BEEN DONEON THE AVAILABLE AREAS FOR THE ABOVE DESCRIPTION |  |  |
| MAGNETIC PARTICLE INSPECTION  | Thread & Avaliable critical areas inspected and found free from cracks and other defects                          |  |  |
| FINAL RESULTS                 | THE ABOVE INSPECTED AREAS WAS ACCEPTED                                                                            |  |  |

## **COMMENTS:**

(MPI Wet Fluorescent inspection Thread With UltraViolet Light)
Magnetic Particle Inspection With A/C Hand Yoke, Black & White Contrast

Original - Client Files

Copy - Area Office

QC/FN/MPI/065 Rev.00