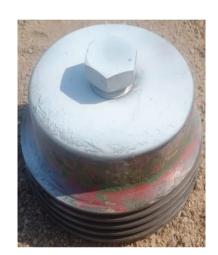

| UNIT DESCRIPTION:            | TEST PLUG: 1 1/2 NPTY X 3" 206 THREAD                                                                          |
|------------------------------|----------------------------------------------------------------------------------------------------------------|
| UNIT S/N:                    | 490037                                                                                                         |
|                              | INSPECTION RESULT:                                                                                             |
| VISUAL, THOROUGH EXAMINATION | VISUAL & MAGNETIC PARTICLE INSPECTION ( M.P.I. ) HAD BEEN DONEON THE AVAILABLE AREAS FOR THE ABOVE DESCRIPTION |
| MAGNETIC PARTICLE INSPECTION | Thread & Avaliable critical areas inspected and found free from cracks and other defects                       |
| FINAL RESULTS                | THE ABOVE INSPECTED AREAS WAS ACCEPTED                                                                         |