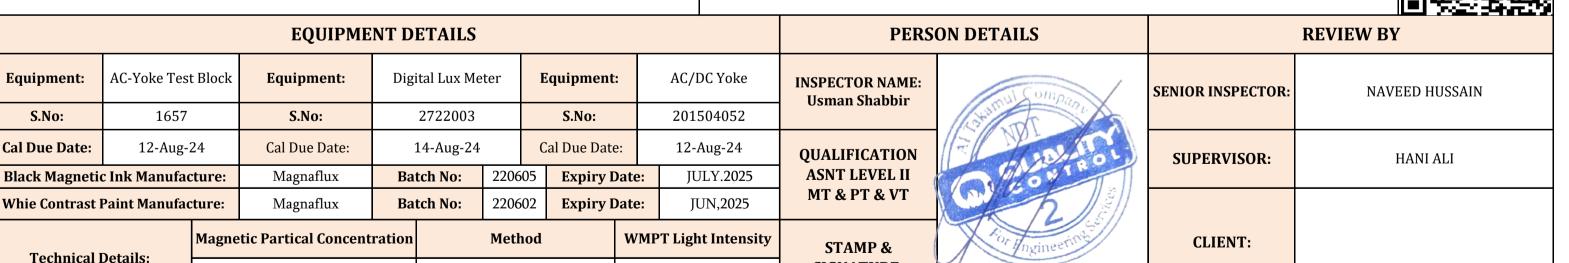

|
|                              | INSPECTION RESULT:                                                                                             |
| VISUAL, THOROUGH EXAMINATION | VISUAL & MAGNETIC PARTICLE INSPECTION ( M.P.I. ) HAD BEEN DONEON THE AVAILABLE AREAS FOR THE ABOVE DESCRIPTION |
| MAGNETIC PARTICLE INSPECTION | Thread & Avaliable critical areas inspected and found free from cracks and other defects                       |
| FINAL RESULTS                | THE ABOVE INSPECTED AREAS WAS ACCEPTED                                                                         |

## **COMMENTS:**

(MPI Wet Fluorescent inspection Thread With UltraViolet Light) Magnetic Particle Inspection With A/C Hand Yoke, Black & White Contrast



**SIGNATURE:** 

Original - Client Files Copy - Area Office QC/FN/MPI/065 Rev.00 **DATED 07 Nov 2021** 







1.2 to 2.4 ml/100 ml









Wet Magnetic Particle Testing

(WMPT)



3630 Lux