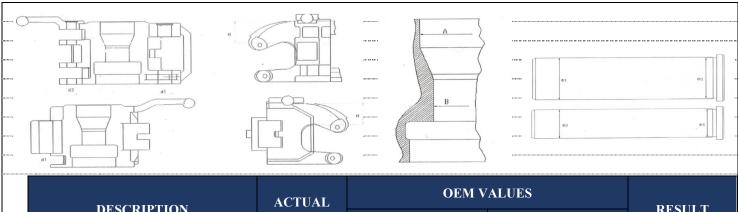

| DESCRIPTION         | ACTUAL   | OEM VALUES     |            | DECILLT |
|---------------------|----------|----------------|------------|---------|
| DESCRIPTION         | VALUE    | STANDARD VALUE | MIN. VALUE | RESULT  |
| Lifting Ear (H)     | 127 mm   | Ø 128 mm       | 110 mm     | ACCEPT  |
| Hinge Pin Hole (d1) | 67. mm   | Ø 68 mm        | Ø 62 mm    | ACCEPT  |
| Latch Pin Hole (d2) | 47.18 mm | Ø 48 mm        | Ø 42 mm    | ACCEPT  |
| Hinge Pin (Ø1)      | 67 mm    | Ø 68 mm        | Ø 62 mm    | ACCEPT  |
| Latch Pin (Ø2)      | 47 mm    | Ø 48 mm        | Ø 42 mm    | ACCEPT  |