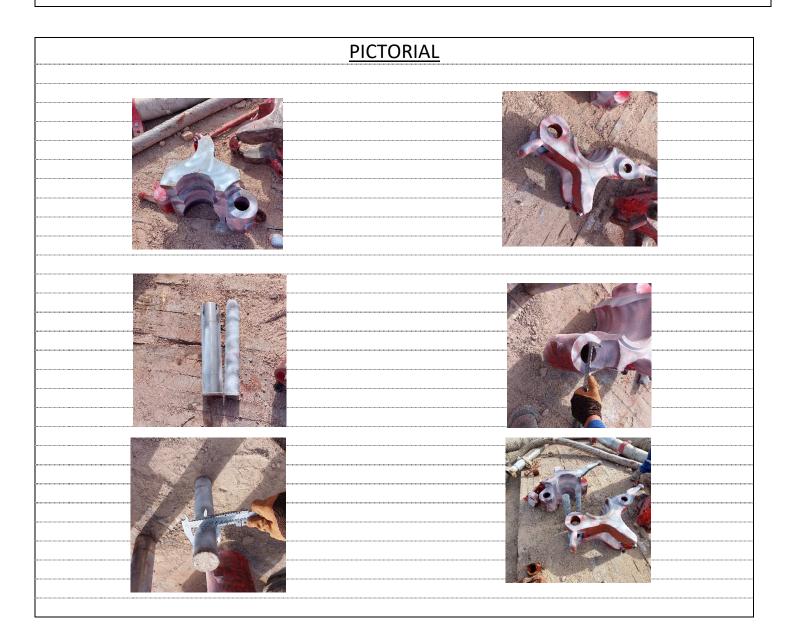

| PROCEDURE                                                                                                                                           |           |  |
|-----------------------------------------------------------------------------------------------------------------------------------------------------|-----------|--|
|                                                                                                                                                     |           |  |
| - The Products Have Been Inspected and Found Them Conformable to Relevant                                                                           |           |  |
|                                                                                                                                                     |           |  |
| The Rig was equipped with Jiangsu RUTONG PETRO Machinery Co., Ltd ELEVA<br>following specification                                                  | TOR with  |  |
| <ul> <li>ELEVATOR was found partly stripped down /assembled condition for CAT IV<br/>Inspection.</li> </ul>                                         |           |  |
| <ol> <li>Visually Check for Any Damage Wear DistortionEtch.</li> </ol>                                                                              | Performed |  |
| 2- Check Marking of Serial Number.                                                                                                                  | Performed |  |
| <ol> <li>Clean the Weld Area from Any Rust Painting Using Grinder Brush.</li> </ol>                                                                 | Performed |  |
| <ol> <li>4- Visual Examination for Weld Area.</li> </ol>                                                                                            | Performed |  |
| 5- Visual Examination for Critical Area                                                                                                             | Performed |  |
| <ol> <li>Apply White Contrast for Weld Area.</li> </ol>                                                                                             | Performed |  |
| 7- Apply White Contrast for Critical Area.                                                                                                          | Performed |  |
| 8- Perform MPI Using Permanent Magnet and Black Ink.                                                                                                | Performed |  |
| 9- MPI Interpretation API RP 8B Acceptance Criteria.                                                                                                | Performed |  |
| <u>PROCEDURE</u><br>** Visual And MPI Was Carried Out on The Available Welding and Critical Areas of The<br>and Found Satisfactory for Further Use. |           |  |
| ** CAT IV Inspection Was Carried Out on ELEVATOR and Found Accepted at The<br>Inspection.                                                           | Time of   |  |
|                                                                                                                                                     |           |  |