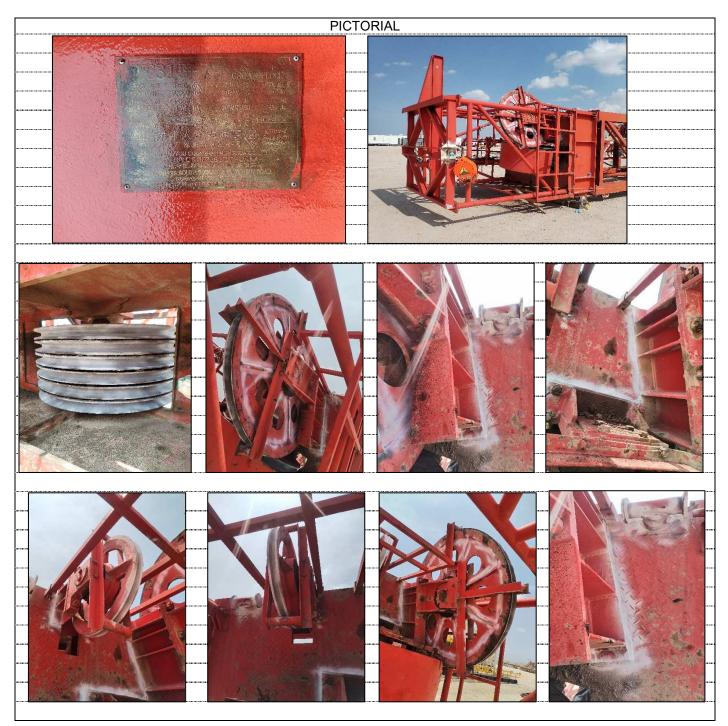

|                               | <b>CROWN BL</b>                                    | OCK CA | T III INSPE                                                                        | CTION REF             | PORT                                          |                    |
|-------------------------------|----------------------------------------------------|--------|------------------------------------------------------------------------------------|-----------------------|-----------------------------------------------|--------------------|
| Customer:                     | Daqing Drilling Company                            |        |                                                                                    | Date Of Service: 02.0 |                                               | 5.2024             |
| Type Of Inspection:           | CAT III INSPECTION                                 |        |                                                                                    | Report No:            | QC-DQ-05-24-0145/02                           |                    |
| Rig & Location:               | DQ Rig 012                                         |        | Specification:                                                                     | API RP 8B - ASTM E709 |                                               |                    |
|                               |                                                    | P      | PICTORIAL                                                                          |                       |                                               |                    |
| Crown Block sh<br>Sheaves S/N | neaves rope groove<br>Nominal Wire<br>Did (d) (mm) |        | Table#01<br>een measured a<br>actual                                               |                       | s per API RP 9B a<br>epth (mm)<br>Min. 1.75*d | as below<br>Result |
| 12-1                          | 35 mm                                              | 50"    | 50.32                                                                              | 61.25                 | 46.55                                         | Accept             |
| 12-2                          | 35 mm                                              | 50″    | 50.30                                                                              | 61.25                 | 46.55                                         | Accept             |
| 12-3                          | 35 mm                                              | 50"    | 50.32                                                                              | 61.25                 | 46.55                                         | Accept             |
| 12-4                          | 35 mm                                              | 50"    | 50.33                                                                              | 61.25                 | 46.55                                         | Accept             |
| 12-5                          | 35 mm                                              | 50"    | 50.22                                                                              | 61.25                 | 46.55                                         | Accept             |
| 12-6                          | 35 mm                                              | 50"    | 50.27                                                                              | 61.25                 | 46.55                                         | Accept             |
| Fast Line 12-7                | 35 mm                                              | 60"    | 58.22                                                                              | 61.25                 | 46.55                                         | Accept             |
| - Total Groove depth          |                                                    |        |                                                                                    |                       |                                               |                    |
|                               |                                                    | TIGHT  | Groove Diame<br>Rope Diame<br>Diame<br>Sheave Groove<br>with too much<br>Clearance |                       | ve Sheavel Grow<br>with Corre                 | rot                |