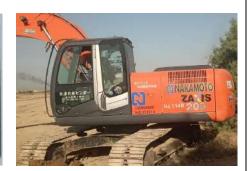

### **CERTIFICATE OF THOROUGH EXAMINATION**

| Date of Examination:  Client Name:                                                                                                                                                                                                                                                                                                                                                                                                                                                                                                                                                                                                                                                                                                                                                                                                                                                                                                                                                                                                                                                                                                                                                                                                                                                                                                                                                                                                                                                                                                                                                                                                                                                                                                                                                                                                                                                                                                                                                                                                                                                                                             | 24-M                                      |                                             |                                   |                             | ies with the requirements of the Lifting Equipment Operations and Lifting Equipment Regulations      |                                                 |                                         |             |                 |          |         |
|--------------------------------------------------------------------------------------------------------------------------------------------------------------------------------------------------------------------------------------------------------------------------------------------------------------------------------------------------------------------------------------------------------------------------------------------------------------------------------------------------------------------------------------------------------------------------------------------------------------------------------------------------------------------------------------------------------------------------------------------------------------------------------------------------------------------------------------------------------------------------------------------------------------------------------------------------------------------------------------------------------------------------------------------------------------------------------------------------------------------------------------------------------------------------------------------------------------------------------------------------------------------------------------------------------------------------------------------------------------------------------------------------------------------------------------------------------------------------------------------------------------------------------------------------------------------------------------------------------------------------------------------------------------------------------------------------------------------------------------------------------------------------------------------------------------------------------------------------------------------------------------------------------------------------------------------------------------------------------------------------------------------------------------------------------------------------------------------------------------------------------|-------------------------------------------|---------------------------------------------|-----------------------------------|-----------------------------|------------------------------------------------------------------------------------------------------|-------------------------------------------------|-----------------------------------------|-------------|-----------------|----------|---------|
| Client Name:                                                                                                                                                                                                                                                                                                                                                                                                                                                                                                                                                                                                                                                                                                                                                                                                                                                                                                                                                                                                                                                                                                                                                                                                                                                                                                                                                                                                                                                                                                                                                                                                                                                                                                                                                                                                                                                                                                                                                                                                                                                                                                                   |                                           | AY-2024                                     | Date o                            | of Report:                  | 24-MAY                                                                                               | -2024                                           | Certificate No:                         | C           | C-05-24         | I-EL-19, | /24     |
| Cheffe Name.                                                                                                                                                                                                                                                                                                                                                                                                                                                                                                                                                                                                                                                                                                                                                                                                                                                                                                                                                                                                                                                                                                                                                                                                                                                                                                                                                                                                                                                                                                                                                                                                                                                                                                                                                                                                                                                                                                                                                                                                                                                                                                                   | Ather Chl                                 | lab Mhser                                   | Loc                               | cation:                     | QC-YAF                                                                                               | RD                                              | Job Number:                             |             | QC-05-          | 24-EL-2  | 4       |
| Equipment Serial No:                                                                                                                                                                                                                                                                                                                                                                                                                                                                                                                                                                                                                                                                                                                                                                                                                                                                                                                                                                                                                                                                                                                                                                                                                                                                                                                                                                                                                                                                                                                                                                                                                                                                                                                                                                                                                                                                                                                                                                                                                                                                                                           | HCM1U100                                  | DE0022221                                   | Regis                             | tration #                   | A 98384 B                                                                                            | ASRAH                                           |                                         |             |                 |          |         |
| Description of Equipment                                                                                                                                                                                                                                                                                                                                                                                                                                                                                                                                                                                                                                                                                                                                                                                                                                                                                                                                                                                                                                                                                                                                                                                                                                                                                                                                                                                                                                                                                                                                                                                                                                                                                                                                                                                                                                                                                                                                                                                                                                                                                                       | Chasse<br>Manuf<br>Year o                 | : ZAXIS2<br>es No: *<br>facture<br>f Mfg. : | 200<br>HCM1U1<br>: HITACH<br>2019 | .00E00222                   | 2213*                                                                                                | ilic Sy                                         | stem excava                             | <u>itor</u> |                 |          |         |
| Ref. Standard                                                                                                                                                                                                                                                                                                                                                                                                                                                                                                                                                                                                                                                                                                                                                                                                                                                                                                                                                                                                                                                                                                                                                                                                                                                                                                                                                                                                                                                                                                                                                                                                                                                                                                                                                                                                                                                                                                                                                                                                                                                                                                                  | BS ISO 2                                  | 24410:20                                    | 20                                |                             |                                                                                                      |                                                 |                                         |             |                 |          |         |
| Date of Last Examination:                                                                                                                                                                                                                                                                                                                                                                                                                                                                                                                                                                                                                                                                                                                                                                                                                                                                                                                                                                                                                                                                                                                                                                                                                                                                                                                                                                                                                                                                                                                                                                                                                                                                                                                                                                                                                                                                                                                                                                                                                                                                                                      |                                           |                                             | N/A                               |                             |                                                                                                      |                                                 |                                         |             |                 |          |         |
| Examination Type                                                                                                                                                                                                                                                                                                                                                                                                                                                                                                                                                                                                                                                                                                                                                                                                                                                                                                                                                                                                                                                                                                                                                                                                                                                                                                                                                                                                                                                                                                                                                                                                                                                                                                                                                                                                                                                                                                                                                                                                                                                                                                               |                                           | Pass                                        | Fail                              |                             |                                                                                                      |                                                 | Notes                                   |             |                 |          |         |
| Operational (No Load)                                                                                                                                                                                                                                                                                                                                                                                                                                                                                                                                                                                                                                                                                                                                                                                                                                                                                                                                                                                                                                                                                                                                                                                                                                                                                                                                                                                                                                                                                                                                                                                                                                                                                                                                                                                                                                                                                                                                                                                                                                                                                                          |                                           | ٧                                           |                                   | Hydraulic S                 | ystem excavat                                                                                        | or Found                                        | Satisfactory For Fu                     | rther l     | Jse.            |          |         |
| Performance Test<br>(Rated Capacity)                                                                                                                                                                                                                                                                                                                                                                                                                                                                                                                                                                                                                                                                                                                                                                                                                                                                                                                                                                                                                                                                                                                                                                                                                                                                                                                                                                                                                                                                                                                                                                                                                                                                                                                                                                                                                                                                                                                                                                                                                                                                                           |                                           | -                                           | -                                 | N/A                         |                                                                                                      |                                                 |                                         |             |                 |          |         |
| Proof Load Test (1.1 x Rated Capacity)                                                                                                                                                                                                                                                                                                                                                                                                                                                                                                                                                                                                                                                                                                                                                                                                                                                                                                                                                                                                                                                                                                                                                                                                                                                                                                                                                                                                                                                                                                                                                                                                                                                                                                                                                                                                                                                                                                                                                                                                                                                                                         |                                           | -                                           | -                                 | N/A                         |                                                                                                      |                                                 |                                         |             |                 |          |         |
| Is this the first examination afte<br>Installation or assembly at a new<br>If the answer to the above quest<br>equipment been installed correct                                                                                                                                                                                                                                                                                                                                                                                                                                                                                                                                                                                                                                                                                                                                                                                                                                                                                                                                                                                                                                                                                                                                                                                                                                                                                                                                                                                                                                                                                                                                                                                                                                                                                                                                                                                                                                                                                                                                                                                | w site or lo<br>tion is YES               |                                             | YES √                             | NO V                        | Was the exan<br>Within an inter<br>With an inter<br>In accordance<br>After the occur<br>circumstance | erval of 6<br>val of 12<br>with an<br>urrence o | months?<br>months?<br>examination schem | ne?         | YES YES YES YES |          | √<br>√  |
| Identification of any part found NONE) NONE Is the above a defect which is of Is the above a defect which is no (If YES state the date by when) Particulars of any repair, renewa                                                                                                                                                                                                                                                                                                                                                                                                                                                                                                                                                                                                                                                                                                                                                                                                                                                                                                                                                                                                                                                                                                                                                                                                                                                                                                                                                                                                                                                                                                                                                                                                                                                                                                                                                                                                                                                                                                                                              | f immediat<br>ot yet but o                | e danger t                                  | to persons:<br>ome a dange        | er to persons               |                                                                                                      |                                                 | nd a description of                     | the de      | efect: (If      | none Sa  | te √    |
| Particulars of any tests carried of In the light of inspection finding testing Hence, it was found satisting Hence, it was found satisfied to the Hence Henc | out as part<br>s subject S<br>sfactory an | of the exa                                  | mination: (I<br>Loader was        | If none state Inspected vis | NONE)                                                                                                |                                                 | where no defects                        | were o      | bserved         |          |         |
| IS THIS EQUIPMENT SAFE TO U                                                                                                                                                                                                                                                                                                                                                                                                                                                                                                                                                                                                                                                                                                                                                                                                                                                                                                                                                                                                                                                                                                                                                                                                                                                                                                                                                                                                                                                                                                                                                                                                                                                                                                                                                                                                                                                                                                                                                                                                                                                                                                    | rckalt!                                   |                                             |                                   |                             |                                                                                                      |                                                 | ــــــــــــــــــــــــــــــــــــــ  | 163         |                 | NO       | ट का जि |
| Name of Inspector:                                                                                                                                                                                                                                                                                                                                                                                                                                                                                                                                                                                                                                                                                                                                                                                                                                                                                                                                                                                                                                                                                                                                                                                                                                                                                                                                                                                                                                                                                                                                                                                                                                                                                                                                                                                                                                                                                                                                                                                                                                                                                                             |                                           | Name o                                      | of person au                      | thenticating                | this report:                                                                                         | Signati                                         | ure & Stomp;                            | 2           | 12.5            |          | 敠       |
| Aizaz Farhat  Date of Next Through Exami                                                                                                                                                                                                                                                                                                                                                                                                                                                                                                                                                                                                                                                                                                                                                                                                                                                                                                                                                                                                                                                                                                                                                                                                                                                                                                                                                                                                                                                                                                                                                                                                                                                                                                                                                                                                                                                                                                                                                                                                                                                                                       | ination:                                  |                                             |                                   | nraf Esaid<br>MAY-2025      |                                                                                                      |                                                 | O QUALIT                                |             |                 |          |         |

### **CERTIFICATE OF THOROUGH EXAMINATION**

This Certificate complies with the requirements of the Lifting Equipment Operations and Lifting Equipment Regulations

| Client Name:                 | Ather Chlab Mhsen | Location:         | QC-YARD        | Examination Date: | 24-MAY-2024 |
|------------------------------|-------------------|-------------------|----------------|-------------------|-------------|
| Equipment Serial No:         | HCM1U100E00222213 | Registration #    | A 98384 BASRAH |                   |             |
| Description of<br>Equipment: | Diesel Engine Pow | ered Hydraulic Sy | stem excavator |                   |             |

### **CERTIFICATE OF THOROUGH EXAMINATION**

This Certificate complies with the requirements of the Lifting Equipment Operations and Lifting Equipment Regulations

| Client Name:              | Ather Chlab Mhsen  | Location:         | QC-YARD        | Examination Date: | 24-MAY-2024 |
|---------------------------|--------------------|-------------------|----------------|-------------------|-------------|
| Equipment Serial No:      | HCM1U100E00222213  | Registration #    | A 98384 BASRAH |                   |             |
| Description of Equipment: | Diesel Engine Powe | red Hydraulic Sys | tem excavator  |                   |             |

#### **CERTIFICATE OF THOROUGH EXAMINATION**

This Certificate complies with the requirements of the Lifting Equipment Operations and Lifting Equipment Regulations

| Client Name:              | Ather Chlab Mhsen  | Location:         | QC-YARD        | Examination Date: | 24-MAY-2024 |
|---------------------------|--------------------|-------------------|----------------|-------------------|-------------|
| Equipment Serial No:      | HCM1U100E00222213  | Registration #    | A 98384 BASRAH |                   |             |
| Description of Equipment: | Diesel Engine Powe | red Hydraulic Sys | tem excavator  |                   |             |