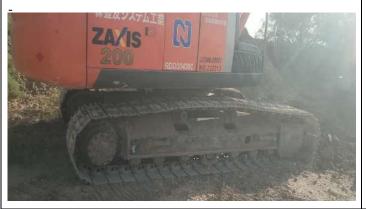

### **CERTIFICATE OF THOROUGH EXAMINATION**

| Date of Examination:  Client Name:                                                                                                                                                                                                                                                                                                                                                                                                                                                                                                                                                                                                                                                                                                                                                                                                                                                                                                                                                                                                                                                                                                                                                                                                                                                                                                                                                                                                                                                                                                                                                                                                                                                                                                                                                                                                                                                                                                                                                                                                                                                                                             | 24-M                                      |                                             |                                   |                             | ies with the requirements of the Lifting Equipment Operations and Lifting Equipment Regulations      |                                                 |                                         |             |                 |          |         |
|--------------------------------------------------------------------------------------------------------------------------------------------------------------------------------------------------------------------------------------------------------------------------------------------------------------------------------------------------------------------------------------------------------------------------------------------------------------------------------------------------------------------------------------------------------------------------------------------------------------------------------------------------------------------------------------------------------------------------------------------------------------------------------------------------------------------------------------------------------------------------------------------------------------------------------------------------------------------------------------------------------------------------------------------------------------------------------------------------------------------------------------------------------------------------------------------------------------------------------------------------------------------------------------------------------------------------------------------------------------------------------------------------------------------------------------------------------------------------------------------------------------------------------------------------------------------------------------------------------------------------------------------------------------------------------------------------------------------------------------------------------------------------------------------------------------------------------------------------------------------------------------------------------------------------------------------------------------------------------------------------------------------------------------------------------------------------------------------------------------------------------|-------------------------------------------|---------------------------------------------|-----------------------------------|-----------------------------|------------------------------------------------------------------------------------------------------|-------------------------------------------------|-----------------------------------------|-------------|-----------------|----------|---------|
| Client Name:                                                                                                                                                                                                                                                                                                                                                                                                                                                                                                                                                                                                                                                                                                                                                                                                                                                                                                                                                                                                                                                                                                                                                                                                                                                                                                                                                                                                                                                                                                                                                                                                                                                                                                                                                                                                                                                                                                                                                                                                                                                                                                                   |                                           | AY-2024                                     | Date o                            | of Report:                  | 24-MAY                                                                                               | -2024                                           | Certificate No:                         | C           | C-05-24         | I-EL-19, | /24     |
| Cheffe Name.                                                                                                                                                                                                                                                                                                                                                                                                                                                                                                                                                                                                                                                                                                                                                                                                                                                                                                                                                                                                                                                                                                                                                                                                                                                                                                                                                                                                                                                                                                                                                                                                                                                                                                                                                                                                                                                                                                                                                                                                                                                                                                                   | Ather Chl                                 | lab Mhser                                   | Loc                               | cation:                     | QC-YAF                                                                                               | RD                                              | Job Number:                             |             | QC-05-          | 24-EL-2  | 4       |
| Equipment Serial No:                                                                                                                                                                                                                                                                                                                                                                                                                                                                                                                                                                                                                                                                                                                                                                                                                                                                                                                                                                                                                                                                                                                                                                                                                                                                                                                                                                                                                                                                                                                                                                                                                                                                                                                                                                                                                                                                                                                                                                                                                                                                                                           | HCM1U100                                  | DE0022221                                   | Regis                             | tration #                   | A 98384 B                                                                                            | ASRAH                                           |                                         |             |                 |          |         |
| Description of Equipment                                                                                                                                                                                                                                                                                                                                                                                                                                                                                                                                                                                                                                                                                                                                                                                                                                                                                                                                                                                                                                                                                                                                                                                                                                                                                                                                                                                                                                                                                                                                                                                                                                                                                                                                                                                                                                                                                                                                                                                                                                                                                                       | Chasse<br>Manuf<br>Year o                 | : ZAXIS2<br>es No: *<br>facture<br>f Mfg. : | 200<br>HCM1U1<br>: HITACH<br>2019 | .00E00222                   | 2213*                                                                                                | ilic Sy                                         | stem excava                             | <u>itor</u> |                 |          |         |
| Ref. Standard                                                                                                                                                                                                                                                                                                                                                                                                                                                                                                                                                                                                                                                                                                                                                                                                                                                                                                                                                                                                                                                                                                                                                                                                                                                                                                                                                                                                                                                                                                                                                                                                                                                                                                                                                                                                                                                                                                                                                                                                                                                                                                                  | BS ISO 2                                  | 24410:20                                    | 20                                |                             |                                                                                                      |                                                 |                                         |             |                 |          |         |
| Date of Last Examination:                                                                                                                                                                                                                                                                                                                                                                                                                                                                                                                                                                                                                                                                                                                                                                                                                                                                                                                                                                                                                                                                                                                                                                                                                                                                                                                                                                                                                                                                                                                                                                                                                                                                                                                                                                                                                                                                                                                                                                                                                                                                                                      |                                           |                                             | N/A                               |                             |                                                                                                      |                                                 |                                         |             |                 |          |         |
| Examination Type                                                                                                                                                                                                                                                                                                                                                                                                                                                                                                                                                                                                                                                                                                                                                                                                                                                                                                                                                                                                                                                                                                                                                                                                                                                                                                                                                                                                                                                                                                                                                                                                                                                                                                                                                                                                                                                                                                                                                                                                                                                                                                               |                                           | Pass                                        | Fail                              |                             |                                                                                                      |                                                 | Notes                                   |             |                 |          |         |
| Operational (No Load)                                                                                                                                                                                                                                                                                                                                                                                                                                                                                                                                                                                                                                                                                                                                                                                                                                                                                                                                                                                                                                                                                                                                                                                                                                                                                                                                                                                                                                                                                                                                                                                                                                                                                                                                                                                                                                                                                                                                                                                                                                                                                                          |                                           | ٧                                           |                                   | Hydraulic S                 | ystem excavat                                                                                        | or Found                                        | Satisfactory For Fu                     | rther l     | Jse.            |          |         |
| Performance Test<br>(Rated Capacity)                                                                                                                                                                                                                                                                                                                                                                                                                                                                                                                                                                                                                                                                                                                                                                                                                                                                                                                                                                                                                                                                                                                                                                                                                                                                                                                                                                                                                                                                                                                                                                                                                                                                                                                                                                                                                                                                                                                                                                                                                                                                                           |                                           | -                                           | -                                 | N/A                         |                                                                                                      |                                                 |                                         |             |                 |          |         |
| Proof Load Test (1.1 x Rated Capacity)                                                                                                                                                                                                                                                                                                                                                                                                                                                                                                                                                                                                                                                                                                                                                                                                                                                                                                                                                                                                                                                                                                                                                                                                                                                                                                                                                                                                                                                                                                                                                                                                                                                                                                                                                                                                                                                                                                                                                                                                                                                                                         |                                           | -                                           | -                                 | N/A                         |                                                                                                      |                                                 |                                         |             |                 |          |         |
| Is this the first examination afte<br>Installation or assembly at a new<br>If the answer to the above quest<br>equipment been installed correct                                                                                                                                                                                                                                                                                                                                                                                                                                                                                                                                                                                                                                                                                                                                                                                                                                                                                                                                                                                                                                                                                                                                                                                                                                                                                                                                                                                                                                                                                                                                                                                                                                                                                                                                                                                                                                                                                                                                                                                | w site or lo<br>tion is YES               |                                             | YES √                             | NO V                        | Was the exan<br>Within an inter<br>With an inter<br>In accordance<br>After the occur<br>circumstance | erval of 6<br>val of 12<br>with an<br>urrence o | months?<br>months?<br>examination schem | ne?         | YES YES YES YES |          | √<br>√  |
| Identification of any part found NONE) NONE Is the above a defect which is of Is the above a defect which is no (If YES state the date by when) Particulars of any repair, renewa                                                                                                                                                                                                                                                                                                                                                                                                                                                                                                                                                                                                                                                                                                                                                                                                                                                                                                                                                                                                                                                                                                                                                                                                                                                                                                                                                                                                                                                                                                                                                                                                                                                                                                                                                                                                                                                                                                                                              | f immediat<br>ot yet but o                | e danger t                                  | to persons:<br>ome a dange        | er to persons               |                                                                                                      |                                                 | nd a description of                     | the de      | efect: (If      | none Sa  | te √    |
| Particulars of any tests carried of In the light of inspection finding testing Hence, it was found satisting Hence, it was found satisfied to the Hence Henc | out as part<br>s subject S<br>sfactory an | of the exa                                  | mination: (I<br>Loader was        | If none state Inspected vis | NONE)                                                                                                |                                                 | where no defects                        | were o      | bserved         |          |         |
| IS THIS EQUIPMENT SAFE TO U                                                                                                                                                                                                                                                                                                                                                                                                                                                                                                                                                                                                                                                                                                                                                                                                                                                                                                                                                                                                                                                                                                                                                                                                                                                                                                                                                                                                                                                                                                                                                                                                                                                                                                                                                                                                                                                                                                                                                                                                                                                                                                    | rckalt!                                   |                                             |                                   |                             |                                                                                                      |                                                 | ــــــــــــــــــــــــــــــــــــــ  | 163         |                 | NO       | ट का जि |
| Name of Inspector:                                                                                                                                                                                                                                                                                                                                                                                                                                                                                                                                                                                                                                                                                                                                                                                                                                                                                                                                                                                                                                                                                                                                                                                                                                                                                                                                                                                                                                                                                                                                                                                                                                                                                                                                                                                                                                                                                                                                                                                                                                                                                                             |                                           | Name o                                      | of person au                      | thenticating                | this report:                                                                                         | Signati                                         | ure & Stomp;                            | 2           | 12.5            |          | 敠       |
| Aizaz Farhat  Date of Next Through Exami                                                                                                                                                                                                                                                                                                                                                                                                                                                                                                                                                                                                                                                                                                                                                                                                                                                                                                                                                                                                                                                                                                                                                                                                                                                                                                                                                                                                                                                                                                                                                                                                                                                                                                                                                                                                                                                                                                                                                                                                                                                                                       | ination:                                  |                                             |                                   | nraf Esaid<br>MAY-2025      |                                                                                                      |                                                 | O QUALIT                                |             |                 |          |         |

### **CERTIFICATE OF THOROUGH EXAMINATION**

This Certificate complies with the requirements of the Lifting Equipment Operations and Lifting Equipment Regulations

| Client Name:                 | Ather Chlab Mhsen | Location:         | QC-YARD        | Examination Date: | 24-MAY-2024 |
|------------------------------|-------------------|-------------------|----------------|-------------------|-------------|
| Equipment Serial No:         | HCM1U100E00222213 | Registration #    | A 98384 BASRAH |                   |             |
| Description of<br>Equipment: | Diesel Engine Pow | ered Hydraulic Sy | stem excavator |                   |             |

### **CERTIFICATE OF THOROUGH EXAMINATION**

This Certificate complies with the requirements of the Lifting Equipment Operations and Lifting Equipment Regulations

| Client Name:              | Ather Chlab Mhsen  | Location:         | QC-YARD        | Examination Date: | 24-MAY-2024 |
|---------------------------|--------------------|-------------------|----------------|-------------------|-------------|
| Equipment Serial No:      | HCM1U100E00222213  | Registration #    | A 98384 BASRAH |                   |             |
| Description of Equipment: | Diesel Engine Powe | red Hydraulic Sys | tem excavator  |                   |             |

#### **CERTIFICATE OF THOROUGH EXAMINATION**

This Certificate complies with the requirements of the Lifting Equipment Operations and Lifting Equipment Regulations

| Client Name:              | Ather Chlab Mhsen  | Location:         | QC-YARD        | Examination Date: | 24-MAY-2024 |
|---------------------------|--------------------|-------------------|----------------|-------------------|-------------|
| Equipment Serial No:      | HCM1U100E00222213  | Registration #    | A 98384 BASRAH |                   |             |
| Description of Equipment: | Diesel Engine Powe | red Hydraulic Sys | tem excavator  |                   |             |