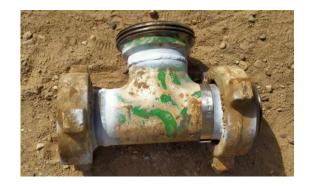

UNIT DESCRIPTION: TEE 4" 206 WING X THREAD X WING **TSS 318** UNIT S/N: INSPECTION RESULT: VISUAL & MAGNETIC PARTICLE INSPECTION (M.P.I.) HAD BEEN DONEON THE **VISUAL, THOROUGH EXAMINATION** AVAILABLE AREAS FOR THE ABOVE DESCRIPTION Thread & Avaliable critical areas inspected MAGNETIC PARTICLE INSPECTION and found free from cracks and other defects **FINAL RESULTS** THE ABOVE INSPECTED AREAS WAS ACCEPTED