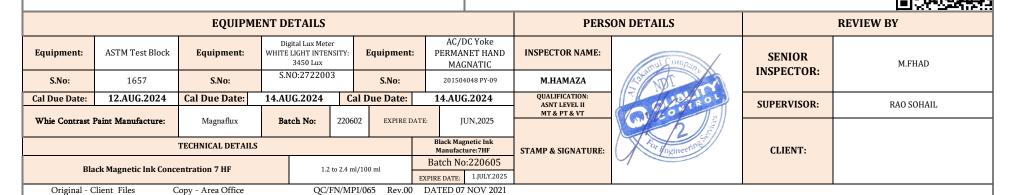

## Al TAKAMUL COMPANY FOR ENGINEERING TESTS AND PROFESSIONAL SAFETY LIMITED

|--|

| Client:             | DAQING DRILLING                                              | Report No:            | DQ-12-QC-24-05-002                                     |
|---------------------|--------------------------------------------------------------|-----------------------|--------------------------------------------------------|
| Location:           | IU-37                                                        | Job Number:           | DQ-12-QC-24-05-001                                     |
| Date:               | 05.MAY.2024                                                  | Next Inspection Date: | 04.NOV.2024                                            |
| Type Of Inspection: | VISUAL , THOROUGH EXAMINATION & MAGNETIC PARTICLE INSPECTION | Specification:        | ASTM E709 & ASTM E 1444 (2016) ASME V Article 7 (2019) |

unit found satisfactory and free of defects at the time of inspection

COMMENT:

Magnetic Particle Inspection With A/C Hand Yoke, Black & White Contrast