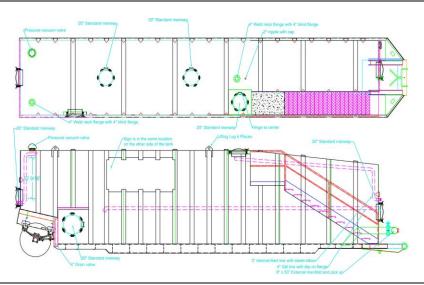

#### **PICTURES**

| UNIT DESCRIPTION:  | FRAC TANK LIFTING LUGS                |  |  |  |  |  |
|--------------------|---------------------------------------|--|--|--|--|--|
| UNIT S/N:          | 11918665                              |  |  |  |  |  |
| UNIT DIM:          | 14.20 M (L) X 2.90 M (W) X 4.40 M (H) |  |  |  |  |  |
| INSPECTION RESULT. |                                       |  |  |  |  |  |

unit fully inspected and found free from **VISUAL, THOROUGH EXAMINATION** deforms, cracks, corrosion & mechanical damage Welds & forgn areas inspected MAGNETIC PARTICLE INSPECTION and found free from cracks and other defects unit found satisfactory and free of defects FINAL RESULTS at the time of inspection