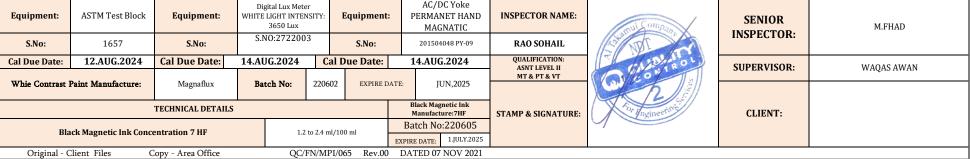

## Al TAKAMUL COMPANY FOR ENGINEERING TESTS AND PROFESSIONAL SAFETY LIMITED

| Client: AL-ESNAAD OIL TOOL FOR OIL SERVICES.LLC |                                                                       |               |             | Report No:                         | QC-24-04-AL-ESNAAD-043                                                   |                                                                                |                                                                                                                 |               |  |
|-------------------------------------------------|-----------------------------------------------------------------------|---------------|-------------|------------------------------------|--------------------------------------------------------------------------|--------------------------------------------------------------------------------|-----------------------------------------------------------------------------------------------------------------|---------------|--|
| Location: AL-ESNAAD OIL TOOL YARD               |                                                                       |               | Job Number: | AL-ESNAAD-24-04-0131               |                                                                          |                                                                                |                                                                                                                 |               |  |
| Date:                                           | <b>Date:</b> 20.APR.2024                                              |               |             | Next Inspection Date:              | 19.OCT2024                                                               |                                                                                |                                                                                                                 |               |  |
| Type Of Inspection:                             | spection: VISUAL, THOROUGH EXAMINATION & MAGNETIC PARTICLE INSPECTION |               |             |                                    | ASTM E709 & ASTM E 1444 (2016) ASME V Article 7 (2019)                   |                                                                                |                                                                                                                 |               |  |
|                                                 |                                                                       |               |             | UNIT DESCRI                        | PTION:                                                                   |                                                                                | SLEEV                                                                                                           | E             |  |
|                                                 |                                                                       |               | UNIT S/N:   |                                    |                                                                          | 3795-20                                                                        |                                                                                                                 |               |  |
|                                                 |                                                                       |               |             | INSPECTION RESULT :                |                                                                          |                                                                                |                                                                                                                 |               |  |
|                                                 |                                                                       |               |             | VISUAL , THOROUGH EXAMINATION VISU |                                                                          | 1                                                                              | SUAL & MAGNETIC PARTICLE INSPECTION ( M.P.I. ) HAD BEEN DONEON<br>THE AVAILABLE AREAS FOR THE ABOVE DESCRIPTION |               |  |
|                                                 |                                                                       |               |             | MAGNETIC PARTICLE INSPECTION       |                                                                          | Avalibel Critical areas inspected and found free from cracks and other defects |                                                                                                                 |               |  |
|                                                 |                                                                       | FINAL RESULTS |             |                                    | unit found satisfactory and free of defects<br>at the time of inspection |                                                                                |                                                                                                                 |               |  |
| 100                                             |                                                                       |               |             |                                    |                                                                          |                                                                                | 40 4110 411110 0                                                                                                | i ilispection |  |
|                                                 |                                                                       |               |             | COMMENT:  Magnetic Particle Ins    | ection With A/C Ha                                                       | nd Yoke , Black & W                                                            |                                                                                                                 |               |  |
|                                                 | EQUIPM                                                                | ENT DETAILS   |             |                                    | pection With A/C Hal                                                     | ·                                                                              |                                                                                                                 | REVIEW BY     |  |