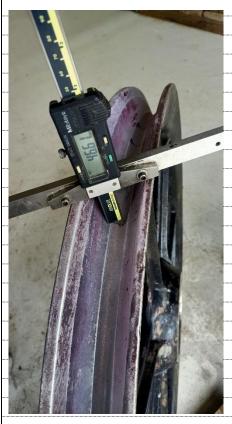

| <br>Depth Measurements of 30 Inch Sheaves Wheel |                |                        |                              |            |  |  |
|-------------------------------------------------|----------------|------------------------|------------------------------|------------|--|--|
| SHEAVE NO:                                      | WIRE ROPE DIA: | ACTUAL GROOVE<br>DEPT. | MIN ALLOWABLE<br>GROOVE DEPT | Result     |  |  |
| SHEAVE-4128                                     | 11.90mm        | 45.68 mm               | 15.827 mm                    | ACCEPTABLE |  |  |