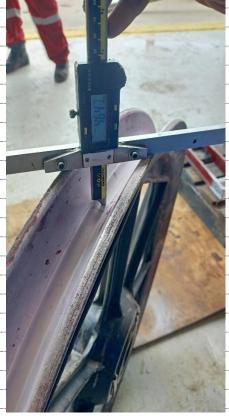

| <br>Depth Measurements of 30 Inch Sheaves Wheel |                |                        |                              |            |  |  |
|-------------------------------------------------|----------------|------------------------|------------------------------|------------|--|--|
| SHEAVE NO:                                      | WIRE ROPE DIA: | ACTUAL GROOVE<br>DEPT. | MIN ALLOWABLE<br>GROOVE DEPT | Result     |  |  |
| SHEAVE-4128                                     | 11.90mm        | 45.68 mm               | 15.827 mm                    | ACCEPTABLE |  |  |

| <br>Radius Measurements of 30 Inch Sheaves Wheel |         |                             |                 |                                                            |         |            |
|--------------------------------------------------|---------|-----------------------------|-----------------|------------------------------------------------------------|---------|------------|
| SHEAVE NO: WIRE ROPE DIA:                        |         | ACTUAL<br>GROOVE<br>RADIUS. | GROOVE RADIUS F | GROOVE<br>RADIUS<br>MINI<br>NEW. GROOVE<br>RADIUS<br>MAXI. | Result  |            |
| SHEAVE-4128                                      | 11.90mm | 6.429 mm                    | 6.09 mm         | 6.307mm                                                    | 6.545mm | ACCEPTABLE |