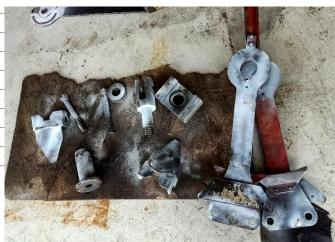

AVE BLOCK ANNUALLY INSPECTION CERTIFICATE

| Customer:           | HALLIBURTON (WPS)                | Date of Inspection:      | 27.APRIL.2024              |  |  |
|---------------------|----------------------------------|--------------------------|----------------------------|--|--|
| Location:           | Burjesia Halliburton Basra -Iraq | Next Date of Inspection: | 26.APRIL.2025              |  |  |
| Type Of Inspection: | EXTENDED MAINTENANCE CHECKS      | Report No.:              | QC-24-APR-<br>HALL-WPS-002 |  |  |
| Speciation:         | API RP 9B / ASTM E709/ASTM E165  | Halliburton Document No: | D01982668,<br>D01026300.   |  |  |
| SERIAL NO.          | SHEAVE-4128                      | SAP NO.                  | 12980571                   |  |  |

### **PARTICLES IMAGES**











#### Remarks:

Detailed reports are attached detailing all readings and results in -01 of 06- pages.

Name of Inspector:
NAVEED & SHAZAD

QUALIFICATION:
ASNT LEVEL II

MT & PT& VT & UT

Name of Inspector:
Name of Inspector:
Name of Inspector:
Signature & Stamp:

ALI Talib HB48903
Date:27-04-2024
Signature
Haliburton





















Basra, North Rumaila, Quality Control Yard - Iraq



| CERTIFICATION OF VISUAL, THOROUGH EXAMINATON & MAGNETIC PARTICLE INSPECTION |                                                              |                       |                          |  |  |  |  |  |  |
|-----------------------------------------------------------------------------|--------------------------------------------------------------|-----------------------|------------------------