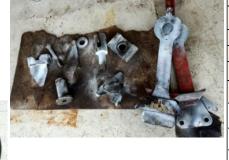

ALL-WPS-02A                  |                                                              |                       |                          |  |  |  |  |  |  |
| Location:                                                                   | WPS WORKSHOP                                                 | Job Number:           | QC-23-04-HALL-038        |  |  |  |  |  |  |
| Inspection Date:                                                            | Saturday, April 27, 2024                                     | Next Inspection Date: | Saturday, April 26, 2025 |  |  |  |  |  |  |
| Type Of Inspection:                                                         | VISUAL , THOROUGH EXAMINATION & MAGNETIC PARTICLE INSPECTION | Specification:        | ASTM E709 , D01026300    |  |  |  |  |  |  |



| Halliburton Doc   | Halliburton Doc. D01982668 |  |  |  |
|-------------------|----------------------------|--|--|--|
| UNIT DESCRIPTION: | 30" SHEAVE BLOCK ASSEMBLY  |  |  |  |
| UNIT S/N:         | SHEAVE-4128                |  |  |  |
| SAP NO:           | 12980571                   |  |  |  |
| WORING LOAD       | 30000 LBS                  |  |  |  |

| INSPECTION RESULT:            |                                                |  |  |  |  |
|-------------------------------|------------------------------------------------|--|--|--|--|
| VISUAL , THOROUGH EXAMINATION | unit fully inspected and found free from       |  |  |  |  |
| VISUAL, THOROUGH EXAMINATION  | deforms, cracks, corrosion & mechanical damage |  |  |  |  |
| MAGNETIC PARTICLE INSPECTION  | forgn areas inspected