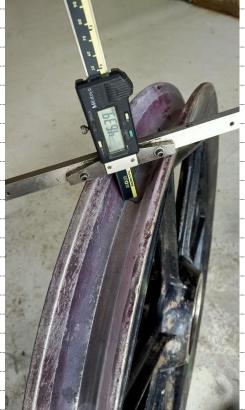

| <br>Depth Measurements of 30 Inch Sheaves Wheel |                |                        |                              |            |  |  |
|-------------------------------------------------|----------------|------------------------|------------------------------|------------|--|--|
| SHEAVE NO:                                      | WIRE ROPE DIA: | ACTUAL GROOVE<br>DEPT. | MIN ALLOWABLE<br>GROOVE DEPT | Result     |  |  |
| SHEAVE-4128                                     | 11.90mm        | 45.68 mm               | 15.827 mm                    | ACCEPTABLE |  |  |

| <br>Radius Measurements of 30 Inch Sheaves Wheel |         |                             |                 |                                                            |         |            |
|--------------------------------------------------|---------|-----------------------------|-----------------|------------------------------------------------------------|---------|------------|
| SHEAVE NO: WIRE ROPE DIA:                        |         | ACTUAL<br>GROOVE<br>RADIUS. | GROOVE RADIUS F | GROOVE<br>RADIUS<br>MINI<br>NEW. GROOVE<br>RADIUS<br>MAXI. | Result  |            |
| SHEAVE-4128                                      | 11.90mm | 6.429 mm                    | 6.09 mm         | 6.307mm                                                    | 6.545mm | ACCEPTABLE |