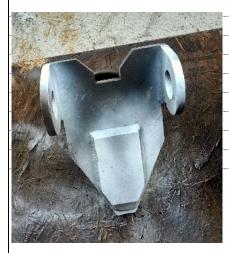

| Halliburton Doc   | Halliburton Doc. D01982668 |  |  |  |
|-------------------|----------------------------|--|--|--|
| UNIT DESCRIPTION: | 30" SHEAVE BLOCK ASSEMBLY  |  |  |  |
| UNIT S/N:         | SHEAVE-4128                |  |  |  |
| SAP NO:           | 12980571                   |  |  |  |
| WORING LOAD       | 30000 LBS                  |  |  |  |

| INSPECTION RESULT:            |                                                |  |  |  |  |
|-------------------------------|------------------------------------------------|--|--|--|--|
| VISUAL , THOROUGH EXAMINATION | unit fully inspected and found free from       |  |  |  |  |
| VISUAL, THOROUGH EXAMINATION  | deforms, cracks, corrosion & mechanical damage |  |  |  |  |
| MAGNETIC PARTICLE INSPECTION  | forgn areas inspected                          |  |  |  |  |
| WAGNETIC PARTICLE INSPECTION  | and found free from cracks and other defects   |  |  |  |  |
| FINAL RESULTS                 | unit found satisfactory and free of defects    |  |  |  |  |