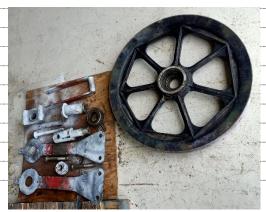

E BLOCK ANNUALLY INSPECTION CERTIFICATE

| Customer:           | HALLIBURTON (WPS)                | Date of Inspection:      | 27.APRIL.2024              |  |  |
|---------------------|----------------------------------|--------------------------|----------------------------|--|--|
| Location:           | Burjesia Halliburton Basra -Iraq | Next Date of Inspection: | 26.APRIL.2025              |  |  |
| Type Of Inspection: | EXTENDED MAINTENANCE CHECKS      | Report No.:              | QC-24-APR-<br>HALL-WPS-002 |  |  |
| Speciation:         | API RP 9B / ASTM E709/ASTM E165  | Halliburton Document No: | D01982668,<br>D01026300.   |  |  |
| SERIAL NO.          | SHEAVE-4128                      | SAP NO.                  | 12980571                   |  |  |

### **PARTICLES IMAGES**











#### Remarks:

Detailed reports are attached detailing all readings and results in -01 of 06- pages.

Name of Inspector:
NAVEED & SHAZAD

QUALIFICATION:
ASNT LEVEL II

MT & PT& VT & UT

Name of Inspector:
Name of Inspector:
Name of Inspector:
Signature & Stamp:

ALI Talib HB48903
Date:27-04-2024
Signature
Haliburton





















Basra, North Rumaila, Quality Control Yard - Iraq



| CERTIFICATION OF VISUAL, THOROUGH EXAMINATON & MAGNETIC PARTICLE INSPECTION |                                                              |                       |                          |  |  |  |  |  |  |
|-----------------------------------------------------------------------------|--------------------------------------------------------------|-----------------------|--------------------------