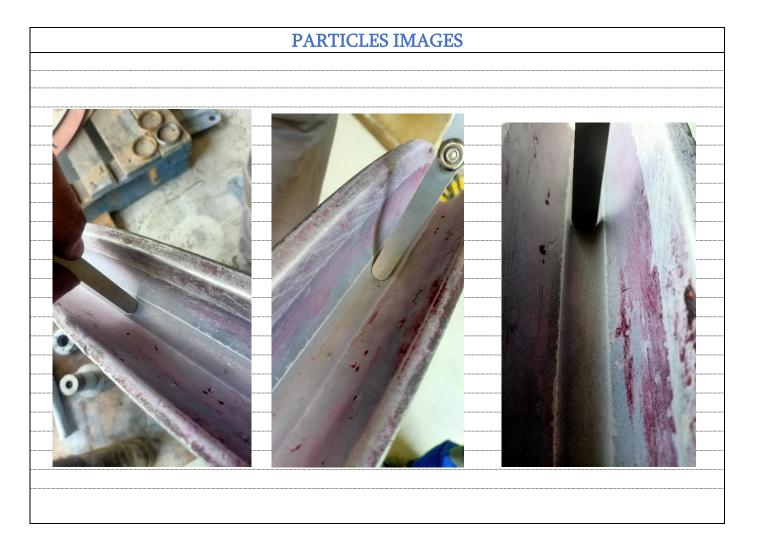

647810009138 / +9647834964657



### 30 INCH SHEAVE BLOCK ANNUALLY INSPECTION CERTIFICATE

| Customer:           | HALLIBURTON (WPS)                | Date of Inspection:      | 27.APRIL.2024              |  |
|---------------------|----------------------------------|--------------------------|----------------------------|--|
| Location:           | Burjesia Halliburton Basra -Iraq | Next Date of Inspection: | 26.APRIL.2025              |  |
| Type Of Inspection: | EXTENDED MAINTENANCE CHECKS      | Report No.:              | QC-24-APR-<br>HALL-WPS-002 |  |
| Speciation:         | API RP 9B / ASTM E709/ASTM E165  | Halliburton Document No: | D01982668,<br>D01026300.   |  |
| SERIAL NO.          | SHEAVE-4128                      | SAP NO.                  | 12980571                   |  |



| Remarks:                                                                              |  |
|---------------------------------------------------------------------------------------|--|
| Detailed reports are attached detailing all readings and results in -01 of 06- pages. |  |

| Name of Inspector:<br>NAVEED & SHAZAD | Name of rison wenticating this report: | Signature & Stamp:                   |
|---------------------------------------|----------------------------------------|--------------------------------------|
| QUALIFICATION:<br>ASNT LEVEL II       | SAID                                   | ALi Talib HB48903<br>Date:27-04-2024 |
| MT & PT& VT & UT                      | 3                                      | Signature wells<br>Haliburton        |





















Basra, No