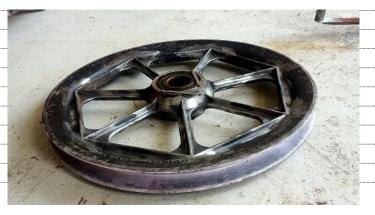

| Equipment :       30 INCH SHEAVE BLOCK ASSEMBLY 30 IN-15/32         SN:       SHEAVE-4128         SAP NO.       12980571         Ref Standard:       API RP 9B / ASTM E709/ASTM E165         Halliburton Document No:       D01982668, D01026300. |
|---------------------------------------------------------------------------------------------------------------------------------------------------------------------------------------------------------------------------------------------------|
| SAP NO. 12980571  Ref Standard: API RP 9B / ASTM E709/ASTM E165                                                                                                                                                                                   |
|                                                                                                                                                                                                                                                   |
| Halliburton Document No: D01982668, D01026300.                                                                                                                                                                                                    |
|                                                                                                                                                                                                                                                   |
|                                                                                                                                                                                                                                                   |
| QTY: One                                                                                                                                                                                                                                          |
| Inspection Frequency: Annually                                                                                                                                                                                                                    |
|                                                                                                                                                                                                                                                   |

### **PROCEDURE**

- The Products Have Been Inspected and Found Them Conformable to Relevant
  - 01- Wash thoroughly to remove all of the dirt and mud.
  - 02-Does not direct high pressure spray onto the face of bearings to prevent water displacing of the grease.
  - 03-Make a visual inspection, check for no evidence of corrosion, cracks or fractures on the wheel frame that undermine its operational capabilities or safety. Inspect the cable groove all around the sheave wheel.
  - 04-Using the Sheave Gauge and using as reference the Sheave Groove Inspection guidelines D01026300 determine if the groove is in specifications. If worn too much, it will begin to wear the cable unevenly. The sheave should be changed if this is the case.
  - 05- Check that the nameplate is intact and legible.
  - 06-Rotate sheave freely and crack for wobble. Any excessive play could indicate a worn or damaged bearing. This must be repaired by replacing the sheave wheel, bearing assembly or the shaft.
  - 07- Check the operation of the Guard Door (30")
  - 08-Rotate clevis swivel to ensure operation.
  - 09-Check the bolts and frame for damage.
  - 10-Mount Clevis Finished- sheave 30 Inch performed Dye penetrant / Magnetic Particle Inspection. Replace if it fails the dye penetrant / MPI Testing.
  - 11- Visually Inspect Locknut, Clevis, Shaft, 30 IN Sheave for any cracks or corrosion or ware.
  - 12- Visually inspect shaft- Clevis- Threaded–Sheave–30 IN for cracks, corrosion or bending

### **INSPECTION RESULT**

\*\* Visual, MPI & DPT was carried out on the available critical areas of the Sheaves & Pins

and found Accept at the time of inspection