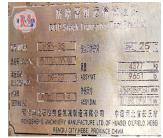

## Al TAKAMUL COMPANY FOR ENGINEERING TESTS AND PROFESSIONAL SAFETY LIMITED

| CERT                | FIFICATE OF VISUAL, THOROUGH EXAMINATION & MAGNETIC PARTICLE INSPECTION |                      |                                                        |  |  |  |  |  |
|---------------------|-------------------------------------------------------------------------|----------------------|--------------------------------------------------------|--|--|--|--|--|
| Client:             | DAQING DRILLING COMPANY, Iraq                                           | Report No:           | QC-04-24-0140-007                                      |  |  |  |  |  |
| Rig & Location:     | DQ-038 / RU-400A                                                        | Job Number:          | DQ038-RUM-QC-OPS-2024042801<br>28-Oct-2024             |  |  |  |  |  |
| Inspection Date:    | 29-Apr-2024                                                             | Inspection Due Date: |                                                        |  |  |  |  |  |
| Type Of Inspection: | ISUAL, THOROUGH EXAMINATION & MAGNETIC PARTICLE INSPECTION              | Specification:       | ASTM E709 & ASTM E 1444 (2016) ASME V Article 7 (2019) |  |  |  |  |  |

VISUAL & THOROUGH EXAMINATION:

MAGNETIC PARTICLE INSPECTION:

M.P.I Has Been Done On Available Weldid Areas And Found Free From Cracks And Other Defects:

FINAL RESULTS:

As Per The Client's Specification, the Inspected Areas Was Accepted At The Time Of Inspection Useable: