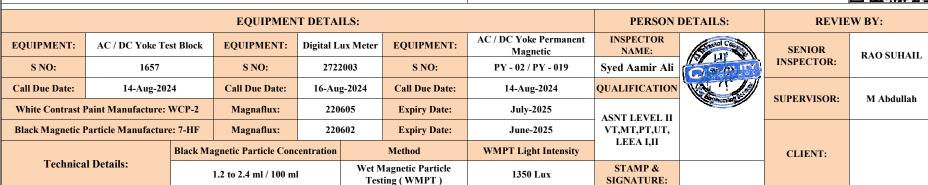

## Al TAKAMUL COMPANY FOR ENGINEERING TESTS AND PROFESSIONAL SAFETY LIMITED

| CERT                | CERTIFICATE OF VISUAL, THOROUGH EXAMINATION & MAGNETIC PARTICLE INSPECTION |                              |                                                        |  |  |
|---------------------|----------------------------------------------------------------------------|------------------------------|--------------------------------------------------------|--|--|
| Client:             | DAQING DRILLING COMPANY, Iraq                                              | Report No: QC-04-24-0140-002 |                                                        |  |  |
| Rig & Location:     | DQ-038 / RU-400A                                                           | Job Number:                  | DQ038-RUM-QC-OPS-2024042801                            |  |  |
| Inspection Date:    | 29-Apr-2024                                                                | Inspection Due Date:         | Date: 28-Oct-2024                                      |  |  |
| Type Of Inspection: | ISUAL. THOROUGH EXAMINATION & MAGNETIC PARTICLE INSPECTION                 | Specification:               | ASTM E709 & ASTM E 1444 (2016) ASME V Article 7 (2019) |  |  |

Magnetic Particle Inspection With A/C Yoke, Black Ink & White Contrast,

Copy - Area Office

Original - Client Files

QC/FN/MPI/065 Rev:00 Dated - 07 - Nov - 2021