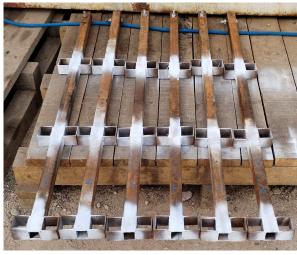

| UNIT Description:       |          | FENCE BEAM SUPORT                                                                                      |      |                     |  |  |
|-------------------------|----------|--------------------------------------------------------------------------------------------------------|------|---------------------|--|--|
| UNIT S/N:               |          | 1 - 2 - 3 - 4 - 5 - 6                                                                                  |      |                     |  |  |
| Modil:                  |          | N/A                                                                                                    | SWL: | N/A                 |  |  |
| INSPECTION RESULT:      |          |                                                                                                        |      |                     |  |  |
| VISUAL & THOROUGH EXAM  | INATION: | Visually Inspected And Found Free From Deformations, Corrosion,<br>And Other Defects:                  |      |                     |  |  |
| MAGNETIC PARTICLE INSPI | ECTION:  | M.P.I Has Been Done On Available Weldid Areas And Found Free<br>From Cracks And Other Defects:         |      |                     |  |  |
| FINAL RESULTS:          |          | As Per The Client's Specification, the Inspected Areas Was Accepted At The Time Of Inspection Useable: |      |                     |  |  |
| COMMENT:                |          |                                                                                                        |      | Online Traceability |  |  |
|                         |          |                                                                                                        |      |                     |  |  |

Magnetic Particle Inspection With A/C Yoke, Black Ink & White Contrast,

Copy - Area Office

Original - Client Files

QC/FN/MPI/065 Rev:00 Dated - 07 - Nov - 2021