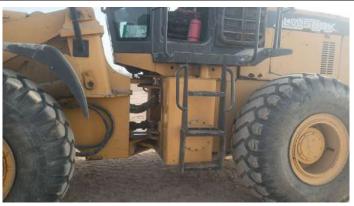

| No   | COMPONANT CHECKS                 | RESULT | COMMENTS |
|------|----------------------------------|--------|----------|
| 1    | Manufacturers data plate         | ٧      |          |
| 2    | Operation                        | V      |          |
| 3    | Structure and welds              | ٧      |          |
| 4    | Rollers & bearings               | N/A    |          |
| 5    | Hydraulic hoses                  | V      |          |
| 6    | Side shift                       | V      |          |
| 7    | Condition                        | V      |          |
| 8    | Engine ignition                  | V      |          |
| 9    | Locking pins                     | N/A    |          |
| POW  | ER PACK                          |        |          |
| 1    | Operation                        | V      |          |
| 2    | Engine/motor                     | V      |          |
| 3    | Mountings                        | V      |          |
| 4    | Battery                          | V      |          |
| 5    | Wiring                           | V      |          |
| 6    | Hydraulic pump                   | V      |          |
| 7    | Isolation switches               | V      |          |
| BUCI | KET                              |        |          |
| 1    | Condition of Structure and welds | V      |          |
| 2    | Smooth Movement                  | V      |          |
| 3    | Connections                      | V      |          |
| STEE | RING AND WHEELS                  |        |          |
| 1    | Operation                        | V      |          |
| 2    | Steering cylinders               | V      |          |
| 3    | Braking system                   | V      |          |
| 4    | Ball joints                      | V      |          |
| 5    | Wheel bearings                   | V      |          |
| 6    | Tire condition                   | V      |          |