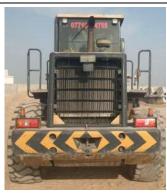

| No   | COMPONANT CHECKS                 | RESULT | COMMENTS |
|------|----------------------------------|--------|----------|
| 1    | Manufacturers data plate         | ٧      |          |
| 2    | Operation                        | V      |          |
| 3    | Structure and welds              | ٧      |          |
| 4    | Rollers & bearings               | N/A    |          |
| 5    | Hydraulic hoses                  | V      |          |
| 6    | Side shift                       | V      |          |
| 7    | Condition                        | V      |          |
| 8    | Engine ignition                  | V      |          |
| 9    | Locking pins                     | N/A    |          |
| POW  | ER PACK                          |        |          |
| 1    | Operation                        | V      |          |
| 2    | Engine/motor                     | V      |          |
| 3    | Mountings                        | V      |          |
| 4    | Battery                          | V      |          |
| 5    | Wiring                           | V      |          |
| 6    | Hydraulic pump                   | V      |          |
| 7    | Isolation switches               | V      |          |
| BUCI | KET                              |        |          |
| 1    | Condition of Structure and welds | V      |          |
| 2    | Smooth Movement                  | V      |          |
| 3    | Connections                      | V      |          |
| STEE | RING AND WHEELS                  |        |          |
| 1    | Operation                        | V      |          |
| 2    | Steering cylinders               | V      |          |
| 3    | Braking system                   | V      |          |
| 4    | Ball joints                      | V      |          |
| 5    | Wheel bearings                   | V      |          |
| 6    | Tire condition                   | V      |          |