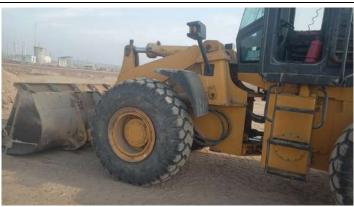

| No   | COMPONANT CHECKS                 | RESULT | COMMENTS |
|------|----------------------------------|--------|----------|
| 1    | Manufacturers data plate         | ٧      |          |
| 2    | Operation                        | V      |          |
| 3    | Structure and welds              | ٧      |          |
| 4    | Rollers & bearings               | N/A    |          |
| 5    | Hydraulic hoses                  | V      |          |
| 6    | Side shift                       | V      |          |
| 7    | Condition                        | V      |          |
| 8    | Engine ignition                  | V      |          |
| 9    | Locking pins                     | N/A    |          |
| POW  | ER PACK                          |        |          |
| 1    | Operation                        | V      |          |
| 2    | Engine/motor                     | V      |          |
| 3    | Mountings                        | V      |          |
| 4    | Battery                          | V      |          |
| 5    | Wiring                           | V      |          |
| 6    | Hydraulic pump                   | V      |          |
| 7    | Isolation switches               | V      |          |
| BUCI | KET                              |        |          |
| 1    | Condition of Structure and welds | V      |          |
| 2    | Smooth Movement                  | V      |          |
| 3    | Connections                      | V      |          |
| STEE | RING AND WHEELS                  |        |          |
| 1    | Operation                        | V      |          |
| 2    | Steering cylinders               | V      |          |
| 3    | Braking system                   | V      |          |
| 4    | Ball joints                      | V      |          |
| 5    | Wheel bearings                   | V      |          |
| 6    | Tire condition                   | V      |          |

| No   | COMPONANT CHECKS         | RESULT | COMMENTS |  |  |  |  |  |  |
|------|--------------------------|--------|----------|--|--|--|--|--|--|
| САВ  | CABIN & CONTROLS         |        |          |  |  |  |  |  |  |
| 1    | Condition                | ٧      |          |  |  |  |  |  |  |
| 2    | Control levers           | ٧      |          |  |  |  |  |  |  |
| 3    | Control pedals           | ٧      |          |  |  |  |  |  |  |
| 4    | Internal/external lights | ٧      |          |  |  |  |  |  |  |
| 5    | Gauges                   | ٧      |          |  |  |  |  |  |  |
| 6    | Seat and seat belt       | ٧      |          |  |  |  |  |  |  |
| 7    | Horn                     | ٧      |          |  |  |  |  |  |  |
| 8    | Windscreen and wipers    | N/A    |          |  |  |  |  |  |  |
| ОТНЕ | ER .                     |        |          |  |  |  |  |  |  |
| 1    | Light Alarm              | ٧      |          |  |  |  |  |  |  |
| 2    | Sound Alarm              | ٧      |          |  |  |  |  |  |  |
|      |                          |        |          |  |  |  |  |  |  |