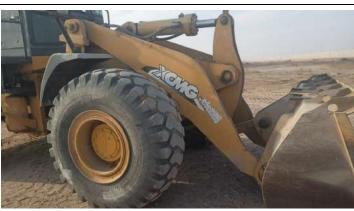

## **CERTIFICATE OF THOROUGH EXAMINATION**

| This Certificate compl                                                                                                                                                                                                                                                                                                                                                                                                                                  | ies with th                                      | ne requir                                                                                                                                                                                         | ements of                  | the Lifting E                                                                                                                                                                                                            | quipment O | peration        | s and Lifting Equip | pmen       | t Regu   | ılation | IS       |            |
|---------------------------------------------------------------------------------------------------------------------------------------------------------------------------------------------------------------------------------------------------------------------------------------------------------------------------------------------------------------------------------------------------------------------------------------------------------|--------------------------------------------------|---------------------------------------------------------------------------------------------------------------------------------------------------------------------------------------------------|----------------------------|--------------------------------------------------------------------------------------------------------------------------------------------------------------------------------------------------------------------------|------------|-----------------|---------------------|------------|----------|---------|----------|------------|
| Date of Examination:                                                                                                                                                                                                                                                                                                                                                                                                                                    | 17-DE                                            | C-2023 Date of Report: 17-DEC-2                                                                                                                                                                   |                            |                                                                                                                                                                                                                          | 2023       | Certificate No: | (                   | QC-12-     | 23-EL    | -19/0   | 03       |            |
| Client Name:                                                                                                                                                                                                                                                                                                                                                                                                                                            | Ahmed G                                          | ihanim Jbr                                                                                                                                                                                        | Loc                        | cation:                                                                                                                                                                                                                  | QC-YAR     | Job Number:     |                     | QC-12-23-E |          | L-19    | ,        |            |
| Equipment Serial No:                                                                                                                                                                                                                                                                                                                                                                                                                                    | A9135                                            | 3 Basra                                                                                                                                                                                           | Regis                      | tration #                                                                                                                                                                                                                | A91353     | Basra           |                     |            |          |         |          |            |
| Description of Equipment                                                                                                                                                                                                                                                                                                                                                                                                                                | Model:<br>Chasse<br>Manufa<br>Year of<br>Rated ( | Diesel Engine Powered Hydraulic System wheel loader .  Model: LW500K  Chasses No: A91353 Basra  Manufacture: XCMG  Year of Mfg.: 2014  Rated Operating Capacity: 7100 KG  Counter Weight: 4000 Kg |                            |                                                                                                                                                                                                                          |            |                 |                     |            |          |         |          |            |
| Ref. Standard                                                                                                                                                                                                                                                                                                                                                                                                                                           | BS ISO 2                                         | 4410:20                                                                                                                                                                                           | 20                         |                                                                                                                                                                                                                          |            |                 |                     |            |          |         |          |            |
| Date of Last Examination:                                                                                                                                                                                                                                                                                                                                                                                                                               |                                                  |                                                                                                                                                                                                   | N/A                        |                                                                                                                                                                                                                          |            |                 |                     |            |          |         |          |            |
| Examination Type                                                                                                                                                                                                                                                                                                                                                                                                                                        |                                                  | Pass                                                                                                                                                                                              | Fail                       |                                                                                                                                                                                                                          |            |                 | Notes               |            |          |         |          |            |
| Operational (No Load)                                                                                                                                                                                                                                                                                                                                                                                                                                   |                                                  | ٧                                                                                                                                                                                                 |                            | wheel loader Found Satisfactory For Further Use.                                                                                                                                                                         |            |                 |                     |            |          |         |          |            |
| Performance Test<br>(Rated Capacity)                                                                                                                                                                                                                                                                                                                                                                                                                    | - N/A                                            |                                                                                                                                                                                                   |                            |                                                                                                                                                                                                                          |            |                 |                     |            |          |         |          |            |
| Proof Load Test<br>(1.1 x Rated Capacity)                                                                                                                                                                                                                                                                                                                                                                                                               |                                                  | -                                                                                                                                                                                                 | -                          | N/A                                                                                                                                                                                                                      |            |                 |                     |            |          |         |          |            |
| Is this the first examination after Installation or assembly at a new site or location?  If the answer to the above question is YES has the                                                                                                                                                                                                                                                                                                             |                                                  |                                                                                                                                                                                                   |                            | Was the examination carried out:  Within an interval of 6 months?  With an interval of 12 months?  In accordance with an examination scheme?  After the occurrence of exceptional circumstances?  YES NO  YES NO  YES NO |            |                 | NO<br>NO<br>NO      | √<br>√     |          |         |          |            |
| Identification of any part found NONE) NONE  Is the above a defect which is of the above a defect which is not (If YES state the date by when)                                                                                                                                                                                                                                                                                                          | f immediate<br>ot yet but c                      | e danger t                                                                                                                                                                                        | to persons:<br>ome a dange | er to persons                                                                                                                                                                                                            |            |                 | nd a description of | the d      |          | If none |          | <b>e</b> √ |
| Particulars of any repair, renewal or alteration required to remedy the defect identified above:  Particulars of any tests carried out as part of the examination: (If none state NONE)  In the light of inspection findings subject Skid Steer Loader was Inspected visually, operationally and where no defects were observed during testing Hence, it was found satisfactory and fit for intended use.  IS THIS EQUIPMENT SAFE TO OPERATE?  YES   NO |                                                  |                                                                                                                                                                                                   |                            |                                                                                                                                                                                                                          |            |                 |                     |            |          |         |          |            |
| Name of Inspector:                                                                                                                                                                                                                                                                                                                                                                                                                                      | 3.0.121                                          | Name of person authenticating this report: Signature & Stamp:                                                                                                                                     |                            |                                                                                                                                                                                                                          |            |                 | 12                  |            |          |         |          |            |
| Aizaz Farhat                                                                                                                                                                                                                                                                                                                                                                                                                                            |                                                  | Ashraf Esaid                                                                                                                                                                                      |                            |                                                                                                                                                                                                                          |            |                 | D OUGLIT            | <b>3</b>   |          |         | K        | 蒼          |
| Date of Next Through Exam                                                                                                                                                                                                                                                                                                                                                                                                                               | ination:                                         | 16-DEC-2024                                                                                                                                                                                       |                            |                                                                                                                                                                                                                          |            | NIR O           |                     |            | <b>2</b> | 84      | <b>*</b> |            |

#### **CERTIFICATE OF THOROUGH EXAMINATION**

This Certificate complies with the requirements of the Lifting Equipment Operations and Lifting Equipment Regulations

| Client Name:                 | Ahmed Ghanim Jbr   | Location:          | QC-YARD           | Date: | 17-DEC-2023 |
|------------------------------|--------------------|--------------------|-------------------|-------|-------------|
| Equipment Serial No:         | A91353 Basra       | Registration #     | A91353 Basra      |       |             |
| Description of<br>Equipment: | Diesel Engine Powe | ered Hydraulic Sys | tem wheel loader. |       |             |