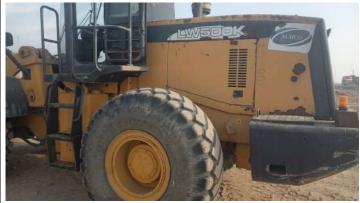

## **CERTIFICATE OF THOROUGH EXAMINATION**

| This Certificate compl                                                                                                                                                                                                                                                                                                                                                                                                                                  | ies with th                                      | ne requir                                                                                                                                                                                         | ements of                  | the Lifting E                                                                                                                                                                                                            | quipment O | peration        | s and Lifting Equip | pmen       | t Regu   | ılation | IS       |            |
|---------------------------------------------------------------------------------------------------------------------------------------------------------------------------------------------------------------------------------------------------------------------------------------------------------------------------------------------------------------------------------------------------------------------------------------------------------|--------------------------------------------------|---------------------------------------------------------------------------------------------------------------------------------------------------------------------------------------------------|----------------------------|--------------------------------------------------------------------------------------------------------------------------------------------------------------------------------------------------------------------------|------------|-----------------|---------------------|------------|----------|---------|----------|------------|
| Date of Examination:                                                                                                                                                                                                                                                                                                                                                                                                                                    | 17-DE                                            | C-2023 Date of Report: 17-DEC-2                                                                                                                                                                   |                            |                                                                                                                                                                                                                          | 2023       | Certificate No: | (                   | QC-12-     | 23-EL    | -19/0   | 03       |            |
| Client Name:                                                                                                                                                                                                                                                                                                                                                                                                                                            | Ahmed G                                          | ihanim Jbr                                                                                                                                                                                        | Loc                        | cation:                                                                                                                                                                                                                  | QC-YAR     | Job Number:     |                     | QC-12-23-E |          | L-19    | ,        |            |
| Equipment Serial No:                                                                                                                                                                                                                                                                                                                                                                                                                                    | A9135                                            | 3 Basra                                                                                                                                                                                           | Regis                      | tration #                                                                                                                                                                                                                | A91353     | Basra           |                     |            |          |         |          |            |
| Description of Equipment                                                                                                                                                                                                                                                                                                                                                                                                                                | Model:<br>Chasse<br>Manufa<br>Year of<br>Rated ( | Diesel Engine Powered Hydraulic System wheel loader .  Model: LW500K  Chasses No: A91353 Basra  Manufacture: XCMG  Year of Mfg.: 2014  Rated Operating Capacity: 7100 KG  Counter Weight: 4000 Kg |                            |                                                                                                                                                                                                                          |            |                 |                     |            |          |         |          |            |
| Ref. Standard                                                                                                                                                                                                                                                                                                                                                                                                                                           | BS ISO 2                                         | 4410:20                                                                                                                                                                                           | 20                         |                                                                                                                                                                                                                          |            |                 |                     |            |          |         |          |            |
| Date of Last Examination:                                                                                                                                                                                                                                                                                                                                                                                                                               |                                                  |                                                                                                                                                                                                   | N/A                        |                                                                                                                                                                                                                          |            |                 |                     |            |          |         |          |            |
| Examination Type                                                                                                                                                                                                                                                                                                                                                                                                                                        |                                                  | Pass                                                                                                                                                                                              | Fail                       |                                                                                                                                                                                                                          |            |                 | Notes               |            |          |         |          |            |
| Operational (No Load)                                                                                                                                                                                                                                                                                                                                                                                                                                   |                                                  | ٧                                                                                                                                                                                                 |                            | wheel loader Found Satisfactory For Further Use.                                                                                                                                                                         |            |                 |                     |            |          |         |          |            |
| Performance Test<br>(Rated Capacity)                                                                                                                                                                                                                                                                                                                                                                                                                    | - N/A                                            |                                                                                                                                                                                                   |                            |                                                                                                                                                                                                                          |            |                 |                     |            |          |         |          |            |
| Proof Load Test<br>(1.1 x Rated Capacity)                                                                                                                                                                                                                                                                                                                                                                                                               |                                                  | -                                                                                                                                                                                                 | -                          | N/A                                                                                                                                                                                                                      |            |                 |                     |            |          |         |          |            |
| Is this the first examination after Installation or assembly at a new site or location?  If the answer to the above question is YES has the                                                                                                                                                                                                                                                                                                             |                                                  |                                                                                                                                                                                                   |                            | Was the examination carried out:  Within an interval of 6 months?  With an interval of 12 months?  In accordance with an examination scheme?  After the occurrence of exceptional circumstances?  YES NO  YES NO  YES NO |            |                 | NO<br>NO<br>NO      | √<br>√     |          |         |          |            |
| Identification of any part found NONE) NONE  Is the above a defect which is of the above a defect which is not (If YES state the date by when)                                                                                                                                                                                                                                                                                                          | f immediate<br>ot yet but c                      | e danger t                                                                                                                                                                                        | to persons:<br>ome a dange | er to persons                                                                                                                                                                                                            |            |                 | nd a description of | the d      |          | If none |          | <b>e</b> √ |
| Particulars of any repair, renewal or alteration required to remedy the defect identified above:  Particulars of any tests carried out as part of the examination: (If none state NONE)  In the light of inspection findings subject Skid Steer Loader was Inspected visually, operationally and where no defects were observed during testing Hence, it was found satisfactory and fit for intended use.  IS THIS EQUIPMENT SAFE TO OPERATE?  YES   NO |                                                  |                                                                                                                                                                                                   |                            |                                                                                                                                                                                                                          |            |                 |                     |            |          |         |          |            |
| Name of Inspector:                                                                                                                                                                                                                                                                                                                                                                                                                                      | 3.0.121                                          | Name of person authenticating this report: Signature & Stamp:                                                                                                                                     |                            |                                                                                                                                                                                                                          |            |                 | 12                  |            |          |         |          |            |
| Aizaz Farhat                                                                                                                                                                                                                                                                                                                                                                                                                                            |                                                  | Ashraf Esaid                                                                                                                                                                                      |                            |                                                                                                                                                                                                                          |            |                 | D OUGLIT            | <b>3</b>   |          |         | K        | 蒼          |
| Date of Next Through Exam                                                                                                                                                                                                                                                                                                                                                                                                                               | ination:                                         | 16-DEC-2024                                                                                                                                                                                       |                            |                                                                                                                                                                                                                          |            | NIR O           |                     |            | <b>2</b> | 84      | <b>*</b> |            |

#### **CERTIFICATE OF THOROUGH EXAMINATION**

This Certificate complies with the requirements of the Lifting Equipment Operations and Lifting Equipment Regulations

| Client Name:                 | Ahmed Ghanim Jbr   | Location:          | QC-YARD           | Date: | 17-DEC-2023 |
|------------------------------|--------------------|--------------------|-------------------|-------|-------------|
| Equipment Serial No:         | A91353 Basra       | Registration #     | A91353 Basra      |       |             |
| Description of<br>Equipment: | Diesel Engine Powe | ered Hydraulic Sys | tem wheel loader. |       |             |

### **CERTIFICATE OF THOROUGH EXAMINATION**

This Certificate complies with the requirements of the Lifting Equipment Operations and Lifting Equipment Regulations

| Client Name:                 | Ahmed Ghanim Jbr   | Location:          | QC-YARD           | Examination Date: | 17-DEC-2023 |
|------------------------------|--------------------|--------------------|-------------------|-------------------|-------------|
| <b>Equipment Serial No:</b>  | A91353 Basra       | Registration #     | A91353 Basra      |                   |             |
| Description of<br>Equipment: | Diesel Engine Powe | ered Hydraulic Sys | tem wheel loader. |                   |             |

#### **CERTIFICATE OF THOROUGH EXAMINATION**

This Certificate complies with the requirements of the Lifting Equipment Operations and Lifting Equipment Regulations

| Client Name:              | Ahmed Ghanim Jbr   | Location:          | QC-YARD           | Examination<br>Date: | 17-DEC-2023 |
|---------------------------|--------------------|--------------------|-------------------|----------------------|-------------|
| Equipment Serial No:      | A91353 Basra       | Registration #     | A8558 BASRA       |                      |             |
| Description of Equipment: | Diesel Engine Powe | ered Hydraulic Sys | tem wheel loader. |                      |             |