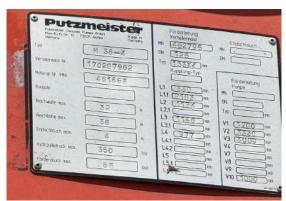

### PUMPING EQUIPMENT CERTIFICATE OF VISUAL & THOROUGH EXAMINATION

This Certificate complies with the Provision and use of work equipments regulation

|                                                                                                                                                                                                                                                                                                                                                                                                                                                                                                                                                                                                                                                                                                                                                                                                                                                                                                                                                                                                                                                                                                                                                                                                                                                                                                                                                                                                                                                                                                                                                                                                                                                                                                                                                                                                                                                                                                                                                                                                                                                                                                                               | Tills certificate col                                            | iipiics witi                                                                                                                                                                    | T CITC T TC                   | OVISION UNU                                                   | use of work et   | quipments regulation                                                                                       |          |          |         |    |
|-------------------------------------------------------------------------------------------------------------------------------------------------------------------------------------------------------------------------------------------------------------------------------------------------------------------------------------------------------------------------------------------------------------------------------------------------------------------------------------------------------------------------------------------------------------------------------------------------------------------------------------------------------------------------------------------------------------------------------------------------------------------------------------------------------------------------------------------------------------------------------------------------------------------------------------------------------------------------------------------------------------------------------------------------------------------------------------------------------------------------------------------------------------------------------------------------------------------------------------------------------------------------------------------------------------------------------------------------------------------------------------------------------------------------------------------------------------------------------------------------------------------------------------------------------------------------------------------------------------------------------------------------------------------------------------------------------------------------------------------------------------------------------------------------------------------------------------------------------------------------------------------------------------------------------------------------------------------------------------------------------------------------------------------------------------------------------------------------------------------------------|------------------------------------------------------------------|---------------------------------------------------------------------------------------------------------------------------------------------------------------------------------|-------------------------------|---------------------------------------------------------------|------------------|------------------------------------------------------------------------------------------------------------|----------|----------|---------|----|
| Client Name:                                                                                                                                                                                                                                                                                                                                                                                                                                                                                                                                                                                                                                                                                                                                                                                                                                                                                                                                                                                                                                                                                                                                                                                                                                                                                                                                                                                                                                                                                                                                                                                                                                                                                                                                                                                                                                                                                                                                                                                                                                                                                                                  | N                                                                | Nidaa El-Emaar United Co                                                                                                                                                        |                               |                                                               | Certificate No:  | QC-                                                                                                        | J-9-202  | 4-0075   |         |    |
| Date of Examination:                                                                                                                                                                                                                                                                                                                                                                                                                                                                                                                                                                                                                                                                                                                                                                                                                                                                                                                                                                                                                                                                                                                                                                                                                                                                                                                                                                                                                                                                                                                                                                                                                                                                                                                                                                                                                                                                                                                                                                                                                                                                                                          | 20.09.2024                                                       | Locatio                                                                                                                                                                         | on: (                         | Quality Co                                                    | ntrol Yard       | Job Number:                                                                                                | Q        | C-J-9-20 | 024-007 | 75 |
| Equipment Serial No:                                                                                                                                                                                                                                                                                                                                                                                                                                                                                                                                                                                                                                                                                                                                                                                                                                                                                                                                                                                                                                                                                                                                                                                                                                                                                                                                                                                                                                                                                                                                                                                                                                                                                                                                                                                                                                                                                                                                                                                                                                                                                                          |                                                                  | 46                                                                                                                                                                              | 461663                        |                                                               |                  | SWP:                                                                                                       |          | 300 E    | 3ar     |    |
| Description of Equipment                                                                                                                                                                                                                                                                                                                                                                                                                                                                                                                                                                                                                                                                                                                                                                                                                                                                                                                                                                                                                                                                                                                                                                                                                                                                                                                                                                                                                                                                                                                                                                                                                                                                                                                                                                                                                                                                                                                                                                                                                                                                                                      | Manufacture (<br>Manufacture )<br>Model of Cond<br>MAX Hydraulid | mp , Diesel Powered , Hydraulic Ope<br>e of Concrete Pump: putzmeister<br>e Year of Concrete Pump: 2008<br>increte Pump : M36-4<br>lic Pressure: 350 Bar<br>de Pressure: 70 Bar |                               |                                                               | eister           | Manufacture: Mercedes Model: Actros Manufacture Year: 2018 Registration No: A95735 Basra Serial No: 461663 |          |          |         |    |
| Ref. Standard                                                                                                                                                                                                                                                                                                                                                                                                                                                                                                                                                                                                                                                                                                                                                                                                                                                                                                                                                                                                                                                                                                                                                                                                                                                                                                                                                                                                                                                                                                                                                                                                                                                                                                                                                                                                                                                                                                                                                                                                                                                                                                                 | BS 7121-2-4 : 2                                                  | 2013                                                                                                                                                                            |                               |                                                               |                  |                                                                                                            |          |          |         |    |
| PERFORMANCE TEST                                                                                                                                                                                                                                                                                                                                                                                                                                                                                                                                                                                                                                                                                                                                                                                                                                                                                                                                                                                                                                                                                                                                                                                                                                                                                                                                                                                                                                                                                                                                                                                                                                                                                                                                                                                                                                                                                                                                                                                                                                                                                                              | Hydraulic Pro<br>350 Bar                                         |                                                                                                                                                                                 |                               |                                                               |                  |                                                                                                            |          |          |         |    |
| Date of Last Examination: N/A                                                                                                                                                                                                                                                                                                                                                                                                                                                                                                                                                                                                                                                                                                                                                                                                                                                                                                                                                                                                                                                                                                                                                                                                                                                                                                                                                                                                                                                                                                                                                                                                                                                                                                                                                                                                                                                                                                                                                                                                                                                                                                 |                                                                  |                                                                                                                                                                                 |                               |                                                               |                  |                                                                                                            |          |          |         |    |
| Examination Type Pass Fail Notes                                                                                                                                                                                                                                                                                                                                                                                                                                                                                                                                                                                                                                                                                                                                                                                                                                                                                                                                                                                                                                                                                                                                                                                                                                                                                                                                                                                                                                                                                                                                                                                                                                                                                                                                                                                                                                                                                                                                                                                                                                                                                              |                                                                  |                                                                                                                                                                                 |                               | Notes                                                         |                  |                                                                                                            |          |          |         |    |
| Operational (No Press                                                                                                                                                                                                                                                                                                                                                                                                                                                                                                                                                                                                                                                                                                                                                                                                                                                                                                                                                                                                                                                                                                                                                                                                                                                                                                                                                                                                                                                                                                                                                                                                                                                                                                                                                                                                                                                                                                                                                                                                                                                                                                         | ure) √                                                           |                                                                                                                                                                                 | Coi                           | Concrete Pump , Found Satisfactory For Further Use.           |                  |                                                                                                            |          |          |         |    |
| Performance Test (Rated Cap                                                                                                                                                                                                                                                                                                                                                                                                                                                                                                                                                                                                                                                                                                                                                                                                                                                                                                                                                                                                                                                                                                                                                                                                                                                                                                                                                                                                                                                                                                                                                                                                                                                                                                                                                                                                                                                                                                                                                                                                                                                                                                   | oacity) √                                                        |                                                                                                                                                                                 | Coi                           | Concrete Pump, found to be acceptable to lift 100 % from SWP. |                  |                                                                                                            |          |          |         |    |
| Proof Load Test<br>(1.25 x Rated Capacity                                                                                                                                                                                                                                                                                                                                                                                                                                                                                                                                                                                                                                                                                                                                                                                                                                                                                                                                                                                                                                                                                                                                                                                                                                                                                                                                                                                                                                                                                                                                                                                                                                                                                                                                                                                                                                                                                                                                                                                                                                                                                     | N/A                                                              |                                                                                                                                                                                 |                               |                                                               |                  |                                                                                                            |          |          |         |    |
| Is this the first examination after Installation or assembly at a new site or location?  If the answer to the above question is VES has the very superior is VES has the very superior in the case of |                                                                  |                                                                                                                                                                                 | of 6 months?<br>of 12 months? | <u> </u>                                                      | 'ES √<br>'ES 'ES | NO<br>NO<br>NO                                                                                             | <b>√</b> |          |         |    |
| equipment been installed corr                                                                                                                                                                                                                                                                                                                                                                                                                                                                                                                                                                                                                                                                                                                                                                                                                                                                                                                                                                                                                                                                                                                                                                                                                                                                                                                                                                                                                                                                                                                                                                                                                                                                                                                                                                                                                                                                                                                                                                                                                                                                                                 | · ·                                                              |                                                                                                                                                                                 |                               | circ                                                          | cumstances?      |                                                                                                            |          | 'ES      | NO      | √  |
| Identification of any part found to have a defect which is or could not become a danger to persons and a description of the defect: (If none Sate NONE) NONE                                                                                                                                                                                                                                                                                                                                                                                                                                                                                                                                                                                                                                                                                                                                                                                                                                                                                                                                                                                                                                                                                                                                                                                                                                                                                                                                                                                                                                                                                                                                                                                                                                                                                                                                                                                                                                                                                                                                                                  |                                                                  |                                                                                                                                                                                 |                               |                                                               |                  |                                                                                                            |          |          |         |    |
| Is the above a defect which is                                                                                                                                                                                                                                                                                                                                                                                                                                                                                                                                                                                                                                                                                                                                                                                                                                                                                                                                                                                                                                                                                                                                                                                                                                                                                                                                                                                                                                                                                                                                                                                                                                                                                                                                                                                                                                                                                                                                                                                                                                                                                                |                                                                  |                                                                                                                                                                                 |                               | mana = /1654                                                  | FC abab - 11 1   | ata huudaan                                                                                                | YES      |          | NO      | √  |
| Is the above a defect which is not yet but could become a danger to persons (If YES state the date by when)  Particulars of any repair, renewal or alteration required to remedy the defect identified above:                                                                                                                                                                                                                                                                                                                                                                                                                                                                                                                                                                                                                                                                                                                                                                                                                                                                                                                                                                                                                                                                                                                                                                                                                                                                                                                                                                                                                                                                                                                                                                                                                                                                                                                                                                                                                                                                                                                 |                                                                  |                                                                                                                                                                                 |                               |                                                               |                  |                                                                                                            |          |          |         |    |
| Particulars of any tests carried<br>In the light of inspection findir<br>testing Hence, it was found safe                                                                                                                                                                                                                                                                                                                                                                                                                                                                                                                                                                                                                                                                                                                                                                                                                                                                                                                                                                                                                                                                                                                                                                                                                                                                                                                                                                                                                                                                                                                                                                                                                                                                                                                                                                                                                                                                                                                                                                                                                     | out as part of the e                                             | xamination<br>as Inspecte                                                                                                                                                       | n: (If non<br>ed visual       | ne state NON                                                  | IE)              |                                                                                                            | were o   | bserved  | during  |    |

### PUMPING EQUIPMENT CERTIFICATE OF VISUAL & THOROUGH EXAMINATION

This Certificate complies with the Provision and use of work equipments regulation

| Client Name:              | Nidaa El-Emaar United Co |                                     |                  | Location:  | Quality Control Yard |  |
|---------------------------|--------------------------|-------------------------------------|------------------|------------|----------------------|--|
| Description of Equipment: | Concrete Pump , D        | Piesel Powered , Hydraulic Operated |                  | Serial No: | 461663               |  |
| Date of Examination:      | 20.09.2024               | Certificate No:                     | QC-J-9-2024-0075 | SWP:       | 300 Bar              |  |

### PUMPING EQUIPMENT CERTIFICATE OF VISUAL & THOROUGH EXAMINATION

This Certificate complies with the Provision and use of work equipments regulation

| Client Name:              | Nidaa El-Emaar United Co |                                     |                  | Location:  | Quality Control Yard |  |
|---------------------------|--------------------------|-------------------------------------|------------------|------------|----------------------|--|
| Description of Equipment: | Concrete Pump , D        | Diesel Powered , Hydraulic Operated |                  | Serial No: | 461663               |  |
| Date of Examination:      | 20.09.2024               | Certificate No:                     | QC-J-9-2024-0075 | SWP:       | 300 Bar              |  |